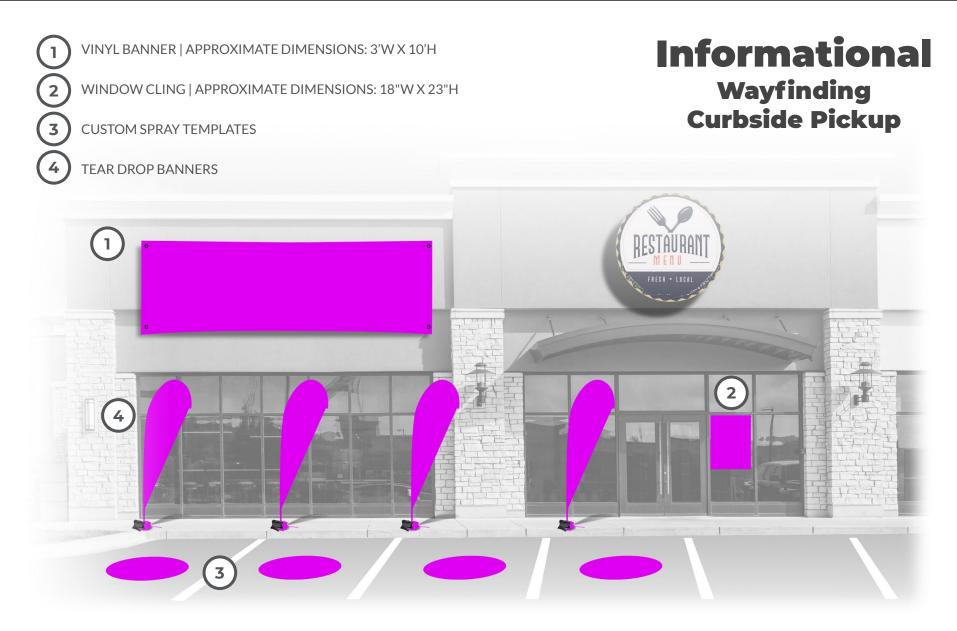

## Informational Wayfinding Curbside Pickup

ALL ITEMS ARE WEATHER-RESISTANT

## **VINYL BANNERS**

SINGLE OR DOUBLE SIDED PRINTING OPTIONS

GOOD FOR INDOOR AND OUTDOOR USE

A MULTITUDE OF DIFFERENT WAYS TO HOLD UP THE BANNER INCLUDING ZIP TIES OR GROMMETS

CUSTOM SIZES AVAILABLE

#### WINDOW CLINGS

SINGLE OR DOUBLE SIDED PRINTING OPTIONS

GOOD FOR INDOOR AND OUTDOOR USE

7.5 MIL WHITE OR CLEAR VINYL

APPROXIMATE DIMENSIONS: 18"W X 23"H

CUSTOM SIZES AVAILABLE

MODIFIED HOURS OF OPERATION SIGNAGE

#### **TEAR DROP BANNER**

SINGLE OR DOUBLE SIDED GRAPHIC

FULL FIBER POLE FOR BETTER FLEXIBILITY GROUND SPIKE OR STAND BASE OPTIONS

**GRAPHIC ROTATES IN WIND** 

GOOD FOR INDOOR AND OUTDOOR USE