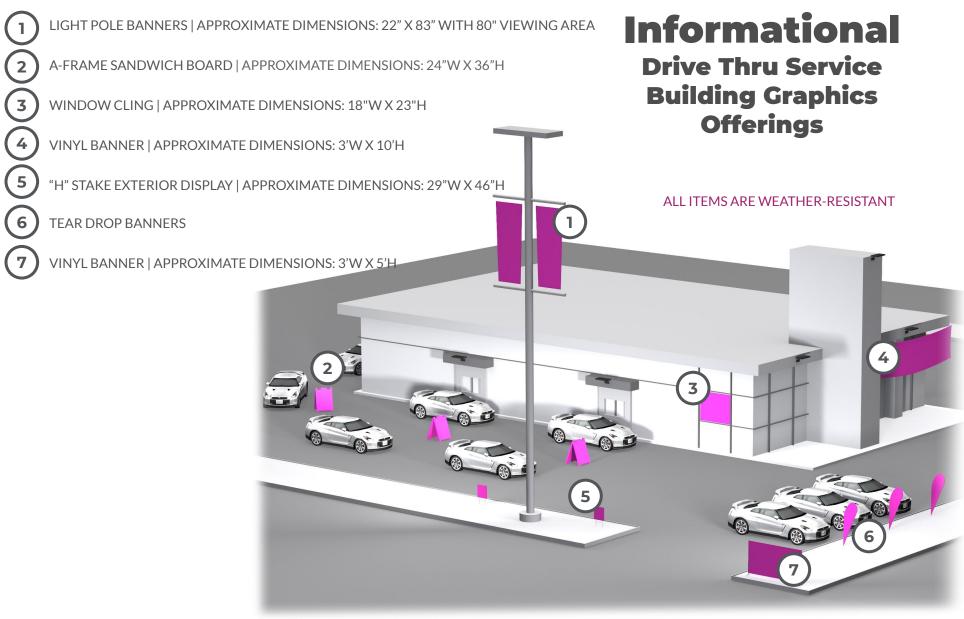

## **DRIVE THRU**

## LIGHT POLE BANNER

12 OZ VINYL OR FABRIC

APPROXIMATE DIMENSIONS: 22" X 83" WITH 80" VIEWING AREA

#### **A-FRAME SANDWICH BOARD**

WHITE PLASTIC A-FRAME DISPLAYS 2 SIGN BOARDS "STAY TAB" MOUNTING MAKES INSERTING GRAPHICS EASY UNIT PORTABLE, 20 LB. WEIGHT AND CARRY HANDLE 10 MIL STYRENE UP TO 3/16" THICK APPROXIMATE DIMENSIONS FOR BOARDS: 24"W X 36"H

#### WINDOW CLINGS

SINGLE OR DOUBLE SIDED PRINTING OPTIONS

GOOD FOR INDOOR AND OUTDOOR USE

7.5 MIL WHITE OR CLEAR VINYL

APPROXIMATE DIMENSIONS: 18"W X 23"H

CUSTOM SIZES AVAILABLE

MODIFIED HOURS OF OPERATION SIGNAGE

## **"H" STAKE EXTERIOR DISPLAY**

COROPLAST SIGN HELD DOWN WITH SUPPLIED "H" STAKES APPROXIMATE DIMENSIONS: 10"W X 10"D X 10"H

#### **TEAR DROP BANNER**

SINGLE OR DOUBLE SIDED GRAPHIC

FULL FIBER POLE FOR BETTER FLEXIBILITY GROUND SPIKE OR STAND BASE OPTIONS

**GRAPHIC ROTATES IN WIND** 

GOOD FOR INDOOR AND OUTDOOR USE