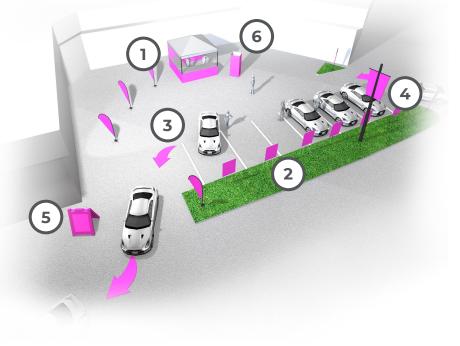

## **CURBSIDE PICKUP PARKING SMALL LOT**

## **CURBSIDE PICKUP PARKING LOT**

TENT WITH BANNERS | CUSTOM SIZES AVAILABLE

"H" STAKE EXTERIOR DISPLAY | APPROXIMATE DIMENSIONS: 29"W X 46"H

CUSTOM SPRAY TEMPLATES

TEAR DROP BANNERS

A-FRAME SANDWICH BOARD | APPROXIMATE DIMENSIONS: 24"W X 36"H