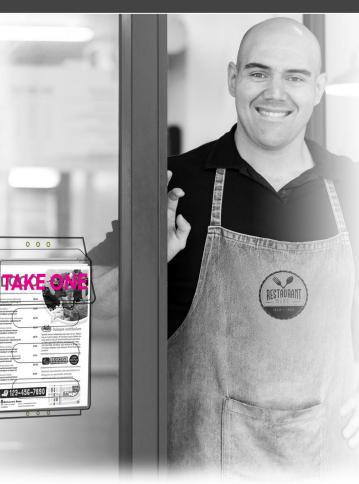

### **CURBSIDE PICKUP MENUS AND OUTDOOR LITERATURE HOLDERS**

FEATURES AN EASY-OPENING FLAP TO PROTECT LITERATURE FROM THE ELEMENTS **ONE-PIECE VACUUM-FORMED DESIGN SNAPS TOGETHER EASILY** INCLUDES MOUNTING HARDWARE AND "TAKE ONE" STICKER CAN ALSO BE MOUNTED WITH SUCTION CUPS HANGING HOLES PUNCHED TOP AND BOTTOM CLFAR PFTG

PAPER MENU APPROXIMATE DIMENSIONS: 8.5"W X 11"H LOGO \$6.50 \$7.25 \$6.75 vestibulun \$7.25 \$4.00 Nostrud exercitation ullamco \$10.25 aliquip ex ea commodo consequ ute irure dolor in reprehenderi