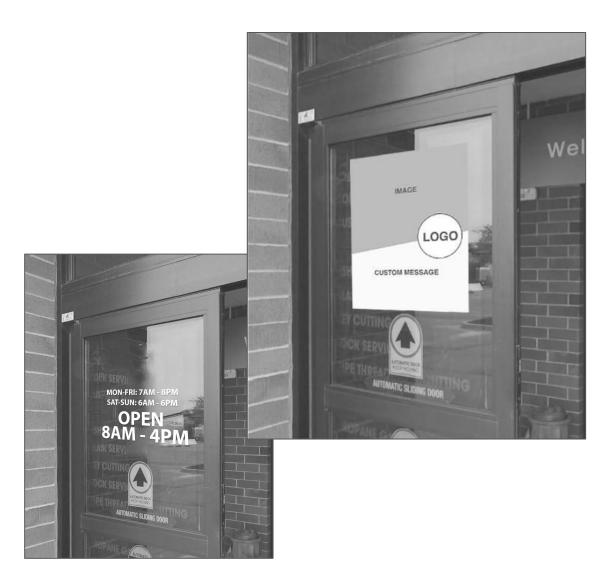

#### WINDOW CLINGS

SINGLE OR DOUBLE SIDED PRINTING OPTIONS

GOOD FOR INDOOR AND OUTDOOR USE

7.5 MIL WHITE OR CLEAR VINYL

APPROXIMATE DIMENSIONS: 18"W X 23"H

CUSTOM SIZES AVAILABLE

MODIFIED HOURS OF OPERATION SIGNAGE

WHITE STATIC CLING

PRINTS SINGLE SIDED

FAST AND EASY INSTALLATION

Informational Hours of Operation Service Awareness