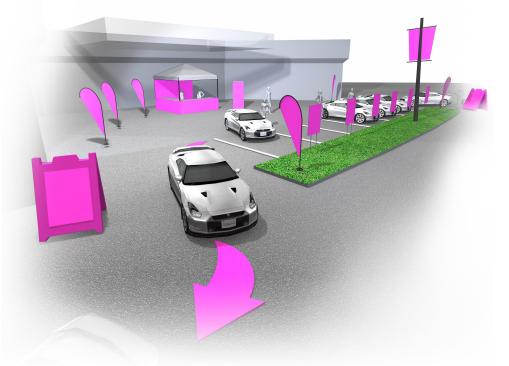

## **CURBSIDE PICKUP PARKING LOT**

TENT WITH BANNERS | CUSTOM SIZES AVAILABLE

"H" STAKE EXTERIOR DISPLAY | APPROXIMATE DIMENSIONS: 29"W X 46"H

CUSTOM SPRAY TEMPLATES

TEAR DROP BANNERS

A-FRAME SANDWICH BOARD | APPROXIMATE DIMENSIONS: 24"W X 36"H