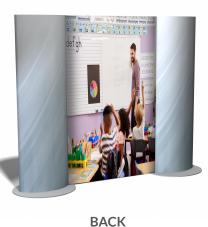

### **POP-N-LOCK WITH MIDDLE PANEL - BACK**

APPROXIMATE TOTAL OVERALL DIMENSIONS:  $108"W \times 72"H \times 12"D$  30PT & 24PT FOR WALL PANEL

### **BACKSIDE OF SIGNAGE**

THE BACKSIDE OF THE INDIVIDUAL SIGNS CAN CONTAIN CUSTOM GRAPHICS, SUCH AS A CLASSROOM AND/OR SCENE OF RELAXATION.