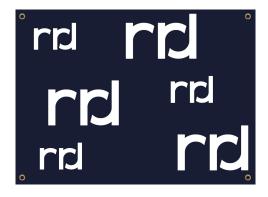

### **BANNER WITH GROMMETS**

APPROXIMATE TOTAL OVERALL DIMENSIONS: STANDARD: 10'W x 3'H & 6'W x 3'H CUSTOM SIZE AVAILABLE

YOUR BRAND AND IMAGERY CAN BE APPLIED TO THE GRAPHIC SURFACE AREAS