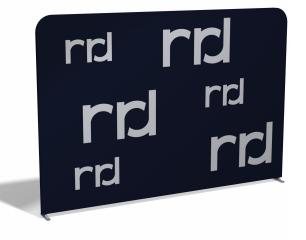

### **TENSION FABRIC DISPLAYS**

APPROXIMATE TOTAL OVERALL DIMENSIONS: 10'W x 87"H x 12"D FABRIC WALL PANEL

YOUR BRAND AND IMAGERY CAN BE APPLIED TO THE GRAPHIC SURFACE AREAS