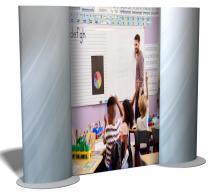

### **POP-N-LOCK WITH MIDDLE PANEL - BACK**

APPROXIMATE TOTAL OVERALL DIMENSIONS:  $108"W \times 72"H \times 12"D$  30PT & 24PT FOR WALL PANEL

### **BACKSIDE OF SIGNAGE**

THE BACKSIDE OF THE INDIVIDUAL SIGNS CAN CONTAIN CUSTOM GRAPHICS, SUCH AS A CLASSROOM AND/OR SCENE OF RELAXATION.