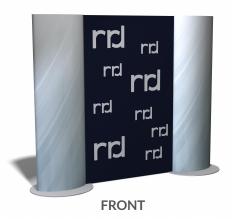

### **POP-N-LOCK WITH MIDDLE PANEL - FRONT**

APPROXIMATE TOTAL OVERALL DIMENSIONS: 108"W x 72"H x 12"D 30PT & 24PT FOR WALL PANEL

YOUR BRAND AND IMAGERY CAN BE APPLIED TO THE GRAPHIC SURFACE AREAS