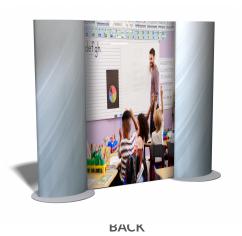

### **POP-N-LOCK WITH MIDDLE PANEL - BACK**

APPROXIMATE TOTAL OVERALL DIMENSIONS:  $108"W \times 72"H \times 12"D$  30PT & 24PT FOR WALL PANEL