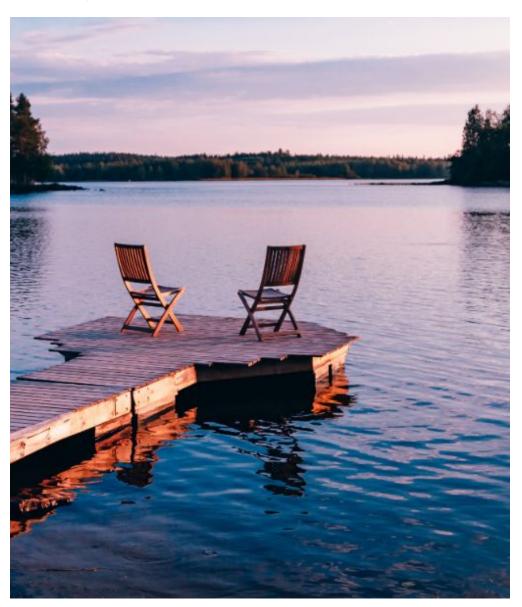

### **BACKSIDE OF SIGNAGE**

THE BACKSIDE OF THE INDIVIDUAL SIGNS CAN CONTAIN CUSTOM GRAPHICS, SUCH AS A CLASSROOM AND/OR SCENE OF RELAXATION.