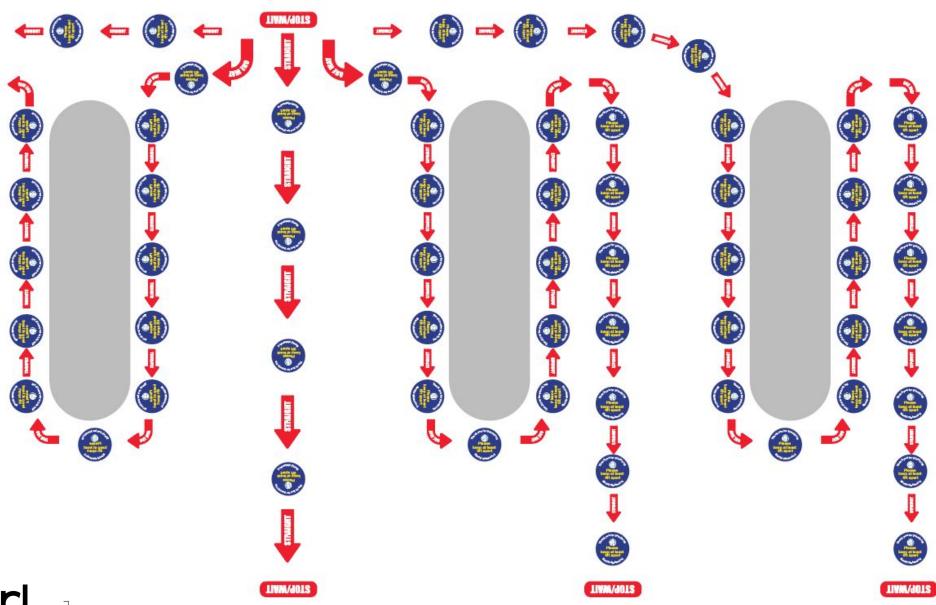

#### Wayfinding Awareness

**DIRECTIONAL QUEUING & EMERGENCE** 

DIRECT PASSENGERS FROM POINT-TO-POINT ALONG A PRE-DESIGNATED ROUTE WHILE MAINTAINING SOCIAL DISTANCING AT LUGGAGE AREA.