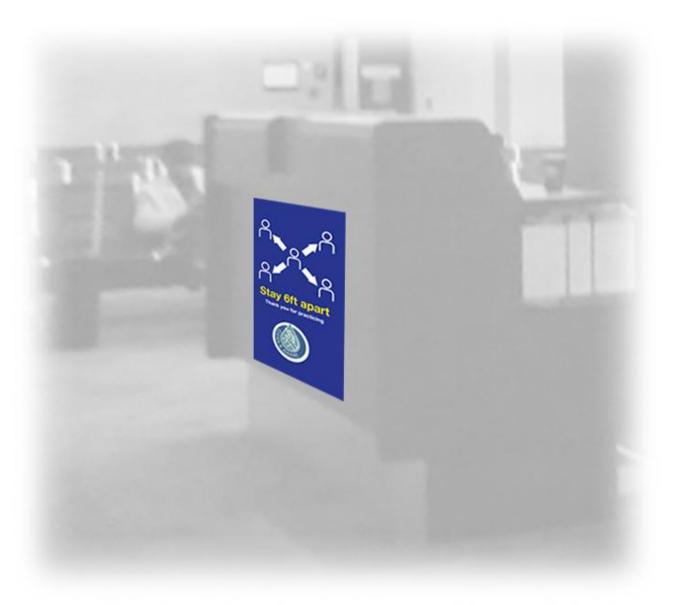

#### SOCIAL DISTANCING FLOOR GRAPHICS COUNTERTOP DIVIDERS SHIELDS

PROMOTE SPATIAL DISTANCING **BETWEEN CUSTOMERS** 

3.5 MIL FLOOR GRAPHIC WITH REMOVABLE. **NON-SLIP ADHESIVE** 

APPROXIMATE DIMENSIONS: 15" DIAMETER

#### SOCIAL DISTANCING FLOOR GRAPHICS

PROMOTE SPATIAL DISTANCING BETWEEN CUSTOMERS

3.5 MIL FLOOR GRAPHIC WITH REMOVABLE, NON-SLIP ADHESIVE

APPROXIMATE DIMENSIONS: 15" DIAMETER

**CUSTOM SIZES AVAILABLE** 