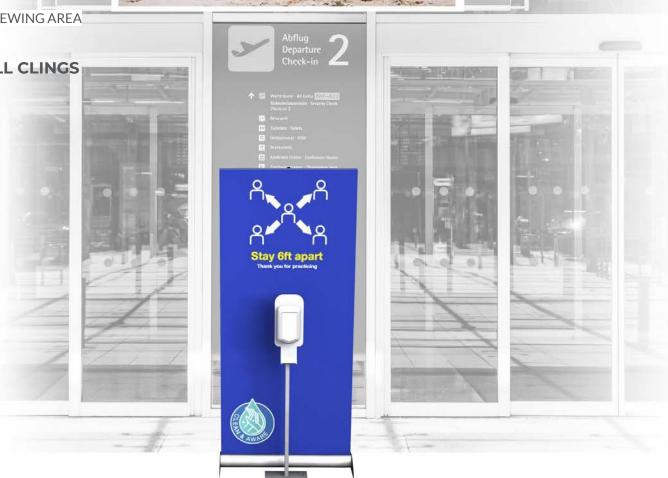

#### VINYL BANNER ROLL UP WITH HAND SANITIZER STATION

ALL ITEMS ARE WEATHER-RESISTANT

RETRACTABLE BANNER STAND TO HOLD BANNERS

12 OZ VINYL

AFFIX VINYL TO BANNER STAND

APPROXIMATE DIMENSIONS: 22" X 83" WITH 80" VIEWING AREA

#### VINYL BANNER ROLL UP WITH HAND SANITIZER STATION

RETRACTABLE BANNER STAND TO HOLD BANNERS

12 OZ VINYL

AFFIX VINYL TO BANNER STAND

APPROXIMATE DIMENSIONS: 22" X 83" WITH 80" VIEWING AREA