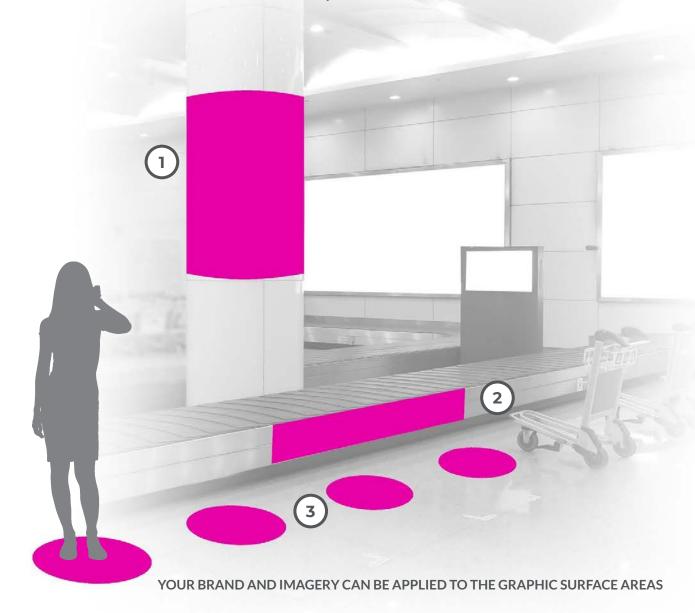

#### **AIRLINE LUGGAGE PICK UP**

THESE SIGNS CAN BE USED TO INFORM CUSTOMERS OF CLEANLINESS AS WELL AS BE USED FOR QUEUING

1 VINYL BANNER

2 REMOVABLE CLING

3 FLOOR DECAL

**DIRECTIONAL QUEUING & EMERGENCE** 

#### Wayfinding Awareness

**DIRECTIONAL QUEUING & EMERGENCE** 

DIRECT PASSENGERS FROM POINT-TO-POINT ALONG A PRE-DESIGNATED ROUTE WHILE MAINTAINING SOCIAL DISTANCING AT LUGGAGE AREA.