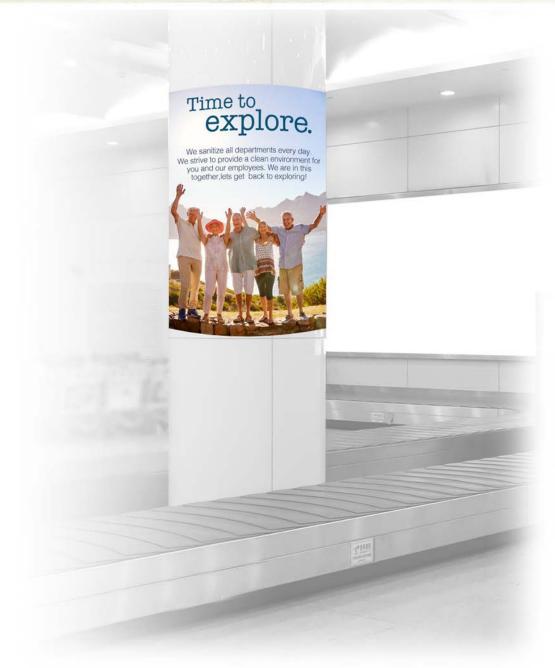

#### **AIRLINE LUGGAGE PICK UP**

THESE SIGNS CAN BE USED TO INFORM CUSTOMERS OF CLEANLINESS AS WELL AS BE USED FOR QUEUING

1 VINYL BANNER

2 REMOVABLE CLING

3 FLOOR DECAL

**DIRECTIONAL QUEUING & EMERGENCE** 