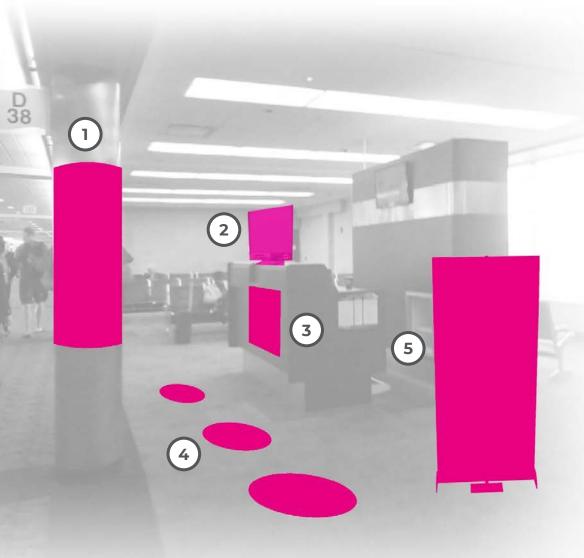

#### AIRLINE CURBSIDE DROP OFF/PICKUP

THESE SIGNS CAN BE USED TO INFORM CUSTOMERS OF CLEANLINESS AS WELL AS BE USED FOR QUEUING

1 VINYL BANNER ROLL UP WITH HAND SANITIZER

2 TEAR DROP BANNERS

3 A-FRAME SANDWICH BOARD

4 FLOOR DECAL

5 REMOVABLE WINDOW AND WALL CLINGS

ALL ITEMS ARE WEATHER-RESISTANT

Time to explore.

**DIRECTIONAL QUEUING & EMERGENCE** 