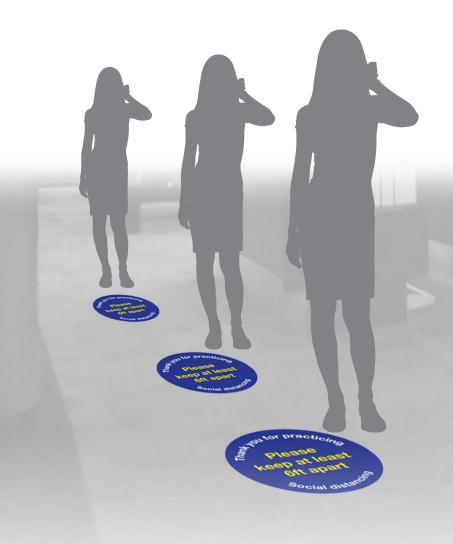

#### Wayfinding Awareness

**DIRECTIONAL QUEUING & EMERGENCE** 

DIRECT PASSENGERS FROM POINT-TO-POINT ALONG A PRE-DESIGNATED ROUTE WHILE MAINTAINING SOCIAL DISTANCING AT LUGGAGE AREA.