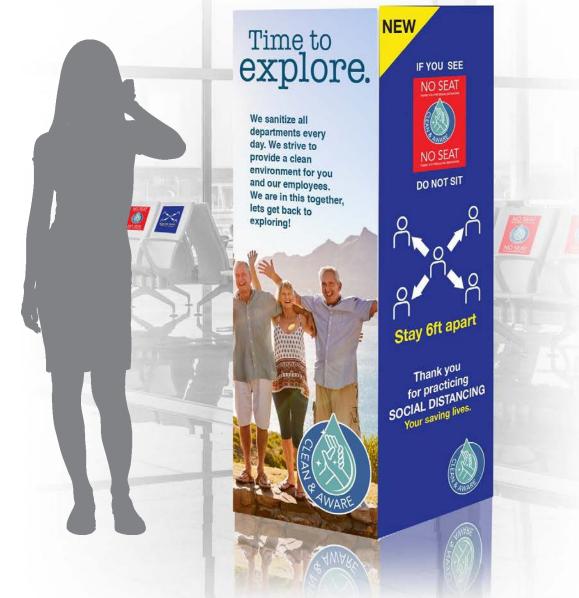

#### VINYL BANNER ROLL UP WITH HAND SANITIZER STATION

ALL ITEMS ARE WEATHER-RESISTANT

RETRACTABLE BANNER STAND TO HOLD BANNERS

12 OZ VINYL

AFFIX VINYL TO BANNER STAND

APPROXIMATE DIMENSIONS: 22" X 83" WITH 80" VIEWING AREA

#### VINYL BANNER ROLL UP WITH HAND SANITIZER STATION

RETRACTABLE BANNER STAND TO HOLD BANNERS

12 OZ VINYL

AFFIX VINYL TO BANNER STAND

APPROXIMATE DIMENSIONS: 22" X 83" WITH 80" VIEWING AREA