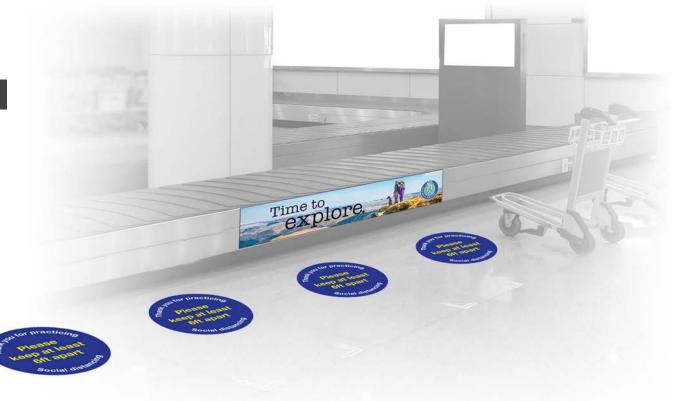

#### **AIRLINE LUGGAGE PICK UP**

THESE SIGNS CAN BE USED TO INFORM CUSTOMERS OF CLEANLINESS AS WELL AS BE USED FOR QUEUING

1 VINYL BANNER

2 REMOVABLE CLING

3 FLOOR DECAL

**DIRECTIONAL QUEUING & EMERGENCE** 

**VINYL BANNER** 

WHITE VINYL BANNER MATERIAL ANY SIZE