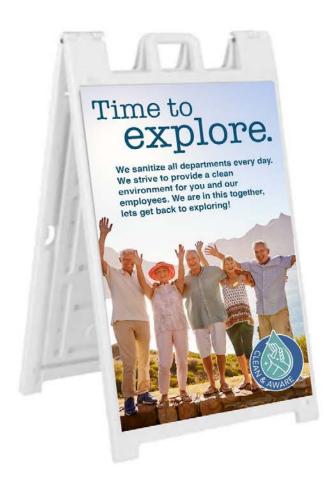

#### AIRLINE CURBSIDE DROP OFF/PICKUP

THESE SIGNS CAN BE USED TO INFORM CUSTOMERS OF CLEANLINESS AS WELL AS BE USED FOR QUEUING

1 VINYL BANNER ROLL UP WITH HAND SANITIZER

2 TEAR DROP BANNERS

3 A-FRAME SANDWICH BOARD

#### A-FRAME SANDWICH BOARD

WHITE PLASTIC A-FRAME DISPLAYS 2 SIGN BOARDS

"STAY TAB" MOUNTING MAKES INSERTING GRAPHICS EASY

UNIT PORTABLE, 20 LB. WEIGHT AND CARRY HANDLE

10 MIL STYRENE UP TO 3/16" THICK

APPROXIMATE DIMENSIONS FOR BOARDS: 24"W X 36"H