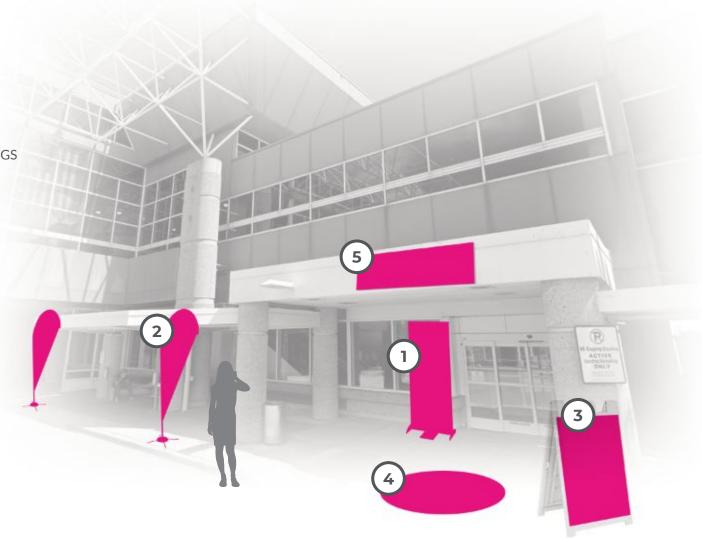

#### AIRLINE CURBSIDE DROP OFF/PICKUP

THESE SIGNS CAN BE USED TO INFORM CUSTOMERS OF CLEANLINESS AS WELL AS BE USED FOR QUEUING

1 VINYL BANNER ROLL UP WITH HAND SANITIZER

2 TEAR DROP BANNERS

3 A-FRAME SANDWICH BOARD

4 FLOOR DECAL

5 REMOVABLE WINDOW AND WALL CLINGS

ALL ITEMS ARE WEATHER-RESISTANT

Time to explore.

**DIRECTIONAL QUEUING & EMERGENCE** 