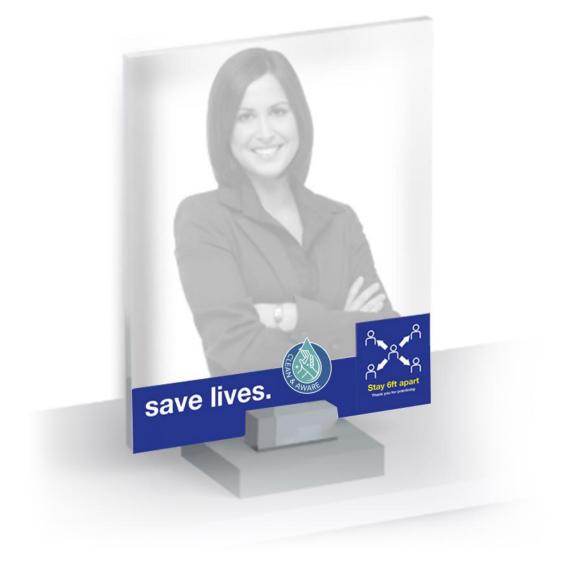

#### SOCIAL DISTANCING FLOOR GRAPHICS COUNTERTOP DIVIDERS SHIELDS

PROMOTE SPATIAL DISTANCING **BETWEEN CUSTOMERS** 

3.5 MIL FLOOR GRAPHIC WITH REMOVABLE. **NON-SLIP ADHESIVE** 

APPROXIMATE DIMENSIONS: 15" DIAMETER

**CUSTOM SIZES AVAILABLE** 

FRFF STANDING DISPLAY

CAN BE PERMANENTLY MOUNTED

6 MIL ACRYLIC

APPROXIMATE DIMENSIONS: 47"W X 31"H

**CUSTOM SIZES AVAILABLE** 

**DIRECTIONAL QUEUING & EMERGENCE** 