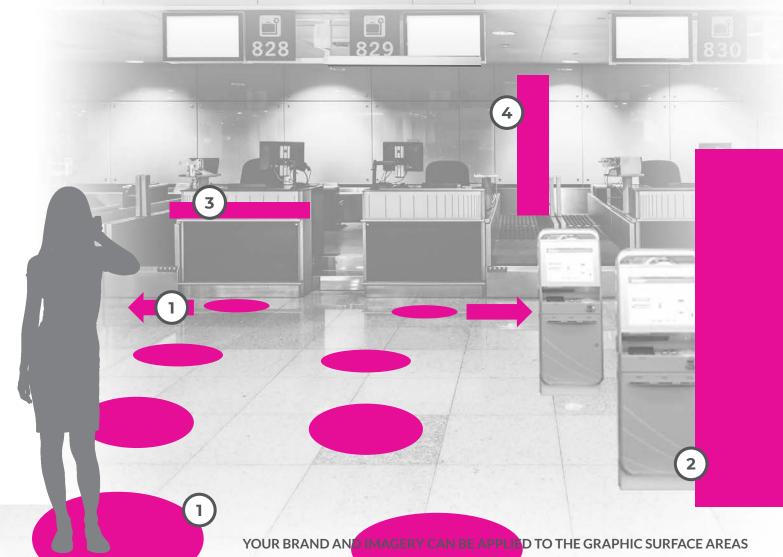

#### **AIRLINE CHECK IN**

THESE SIGNS CAN BE USED TO INFORM CUSTOMERS AS WELL AS BE USED FOR QUEUING

- 3 SOCIAL DISTANCE AND DIRECTIONAL FLOOR DECALS
- 2 FLOOR DISPLAY
- 3 REMOVABLE DECALS
- 4 BANNERS

DIRECTIONAL QUEUING & EMERGENCE