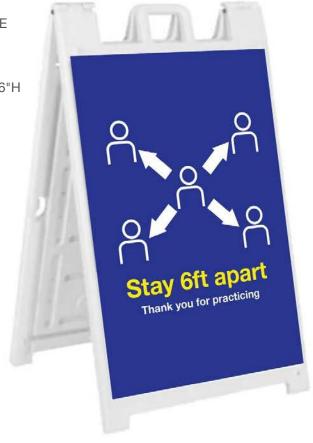

#### A-FRAME SANDWICH BOARD

WHITE PLASTIC A-FRAME DISPLAYS 2 SIGN BOARDS

"STAY TAB" MOUNTING MAKES INSERTING GRAPHICS EASY

UNIT PORTABLE, 20 LB. WEIGHT AND CARRY HANDLE

10 MIL STYRENE UP TO 3/16" THICK

APPROXIMATE DIMENSIONS FOR BOARDS: 24"W X 36"H