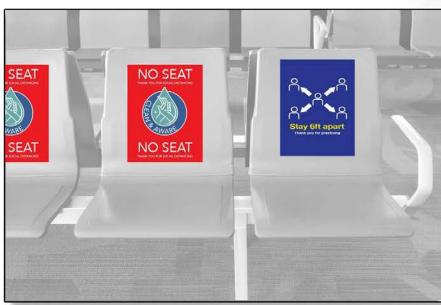

#### **DISPOSABLE TEMPORARY SEAT SIGNAGE**

REMOVABLE NON MARKING ADHESIVE MATERIAL

APPROXIMATE DIMENSIONS FOR BOARDS: 11"W X 8.5"H