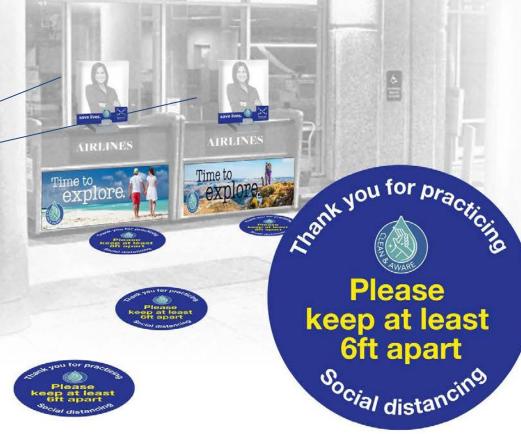

#### SOCIAL DISTANCING FLOOR GRAPHICS COUNTERTOP DIVIDERS SHIELDS

PROMOTE SPATIAL DISTANCING **BETWEEN CUSTOMERS** 

3.5 MIL FLOOR GRAPHIC WITH REMOVABLE. **NON-SLIP ADHESIVE** 

APPROXIMATE DIMENSIONS: 15" DIAMETER

**CUSTOM SIZES AVAILABLE** 

FRFF STANDING DISPLAY

CAN BE PERMANENTLY MOUNTED

6 MIL ACRYLIC

APPROXIMATE DIMENSIONS: 47"W X 31"H

**CUSTOM SIZES AVAILABLE** 

**DIRECTIONAL QUEUING & EMERGENCE** 

#### SOCIAL DISTANCING FLOOR GRAPHICS

PROMOTE SPATIAL DISTANCING BETWEEN CUSTOMERS

3.5 MIL FLOOR GRAPHIC WITH REMOVABLE, NON-SLIP ADHESIVE

APPROXIMATE DIMENSIONS: 15" DIAMETER

**CUSTOM SIZES AVAILABLE** 