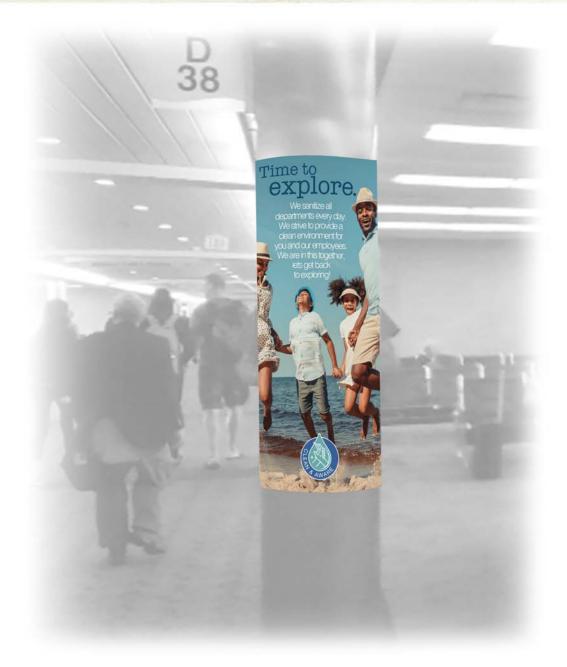

#### VINYL BANNER ROLL UP WITH HAND SANITIZER STATION

ALL ITEMS ARE WEATHER-RESISTANT

RETRACTABLE BANNER STAND TO HOLD BANNERS

12 OZ VINYL

AFFIX VINYL TO BANNER STAND

APPROXIMATE DIMENSIONS: 22" X 83" WITH 80" VIEWING AREA

#### VINYL BANNER ROLL UP WITH HAND SANITIZER STATION

RETRACTABLE BANNER STAND TO HOLD BANNERS

12 OZ VINYL

AFFIX VINYL TO BANNER STAND

APPROXIMATE DIMENSIONS: 22" X 83" WITH 80" VIEWING AREA