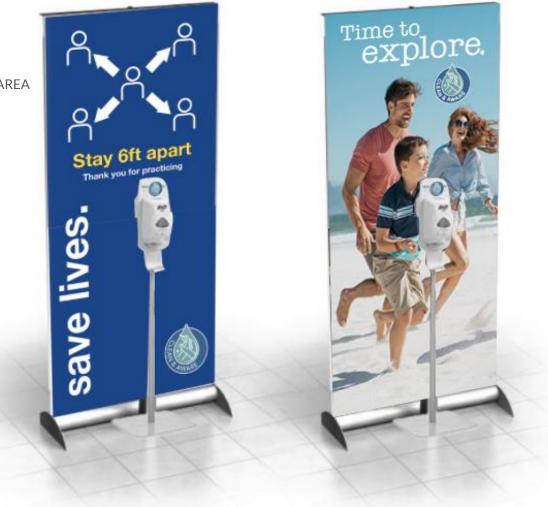

#### AIRLINE CURBSIDE DROP OFF/PICKUP

THESE SIGNS CAN BE USED TO INFORM CUSTOMERS OF CLEANLINESS AS WELL AS BE USED FOR QUEUING

1 VINYL BANNER ROLL UP WITH HAND SANITIZER

2 TEAR DROP BANNERS

3 A-FRAME SANDWICH BOARD

#### VINYL BANNER ROLL UP WITH HAND SANITIZER STATION

ALL ITEMS ARE WEATHER-RESISTANT

RETRACTABLE BANNER STAND TO HOLD BANNERS

12 OZ VINYL

AFFIX VINYL TO BANNER STAND

APPROXIMATE DIMENSIONS: 22" X 83" WITH 80" VIEWING AREA

#### VINYL BANNER ROLL UP WITH HAND SANITIZER STATION

RETRACTABLE BANNER STAND TO HOLD BANNERS

12 OZ VINYL

AFFIX VINYL TO BANNER STAND

APPROXIMATE DIMENSIONS: 22" X 83" WITH 80" VIEWING AREA