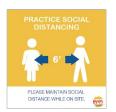

Enhance your customers shopping experience by directing them to

follow the medical community's advised safety measures of social distancing using wayfinding signage in both the exterior and interior

of your store.