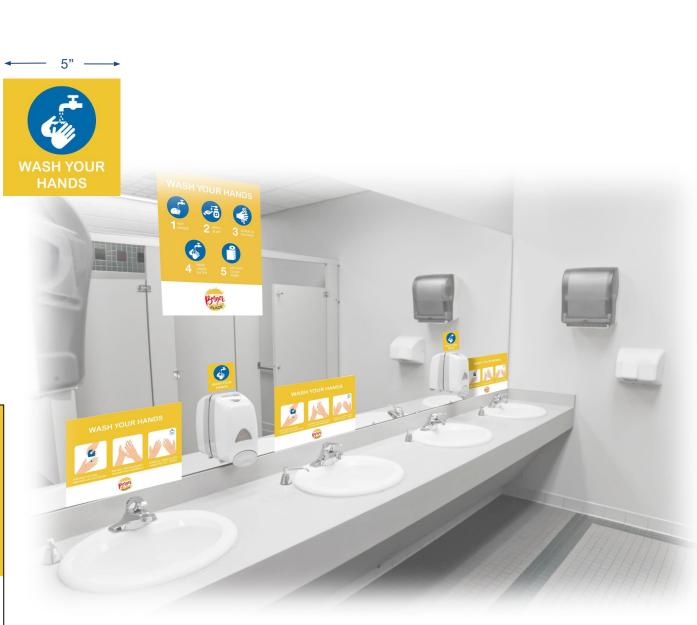

OW CLINGS



# **DRIVE THROUGH**



WINDOW CLING ON MENU

"H" STAKE SIGN

A-FRAME SANDWICH BOARD

TEAR DROP BANNERS





# **EXTERIOR ENTRANCE**



WINDOW CLING





# **EXTERIOR EMPLOYEE ENTRANCE**



WINDOW CLING





## **EXTERIOR ENTRANCE**

"H" STAKE SIGN

COROPLAST SIGN HELD DOWN WITH SUPPLIED "H" STAKES

#### **OPTION 1**

6 MM COROPLAST

APPROXIMATE DIMENSIONS: 29"W X 46"H

#### **OPTION 2**

4 MM COROPLAST

APPROXIMATE DIMENSIONS: 18"W X 24"H



## **INTERIOR**

COUNTERTOP TABLE TENT

WALL GRAPHIC - AVAILABLE IN 3 SIZES

HANGING SIGNAGE

POP-N-LOCK HAND SANITIZER SIGNAGE

COUNTERTOP DIVIDERS SHIELDS

SOCIAL DISTANCING FLOOR CLING - AVAILABLE IN 3 SIZES





# **RESTROOMS**



BATHROOM SOCIAL DISTANCING SIGN





# **INTERIOR RESTROOMS**



MIRROR CLING - AVAILABLE IN 3 SIZES







11"

### **INTERIOR BREAK ROOM & PANTRY**





For more information, please contact your RRD Sales Representative

or

United States:
Wendy Kane
wendy.kane@rrd.com

Canada: lan Harrison <u>ian.harrison@rrd.com</u>



**DESIGN & INNOVATION** 

RRD-125-AWARENESS-RESTAURANTS/QSR 04.20.2020\_V1