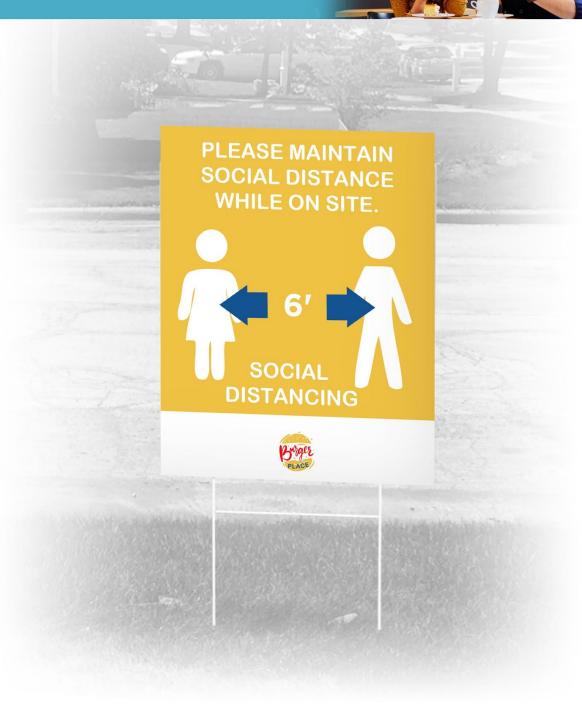

## **EXTERIOR ENTRANCE**

"H" STAKE SIGN

COROPLAST SIGN HELD DOWN WITH SUPPLIED "H" STAKES