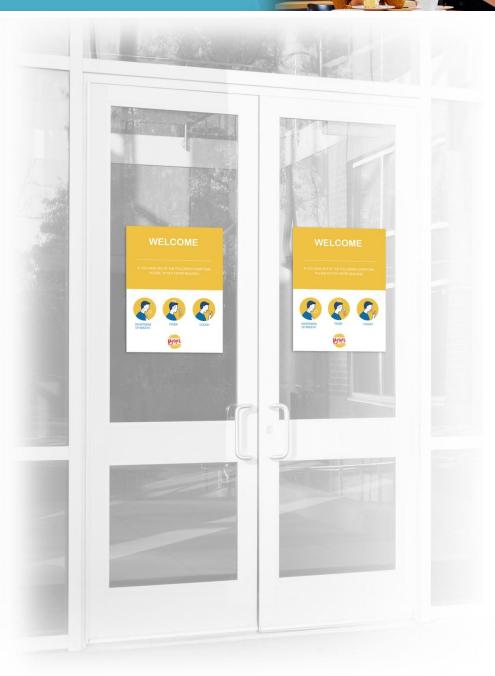

TION SELF MAILER

#### **GRAPHIC PROPOSALS**



Enhance your customers shopping experience by directing them to follow the medical community's advised safety measures of social distancing using wayfinding signage in both the exterior and interior of your store.

Your brand logo can be applied to the bottom white bar in any of these RRD base graphics if you do not have art.

**HAND SANITIZER** 





























## **TAKE OUT COMMUNICATIONS**

"TO GO" MENU

TAMPER EVIDENT STICKERS

"TO GO" INFORMATION CARD











# **FRONT OF STORE**



VINYL BANNER

VINYL BANNER ROLL UP WITH HAND SANITIZER

TEAR DROP BANNERS

WINDOW CLINGS



# **DRIVE THROUGH**



WINDOW CLING ON MENU

"H" STAKE SIGN

A-FRAME SANDWICH BOARD

TEAR DROP BANNERS





# **EXTERIOR ENTRANCE**



WINDOW CLING





# **EXTERIOR EMPLOYEE ENTRANCE**



WINDOW CLING





## **EXTERIOR ENTRANCE**

"H" STAKE SIGN

COROPLAST SIGN HELD DOWN WITH SUPPLIED "H" STAKES

#### **OPTION 1**

6 MM COROPLAST

APPROXIMATE DIMENSIONS: 29"W X 46"H

#### **OPTION 2**

4 MM COROPLAST

APPROXIMATE DIMENSIONS: 18"W X 24"H



## **INTERIOR**

COUNTERTOP TABLE TENT

WALL GRAPHIC - AVAILABLE IN 3 SIZES

HANGING SIGNAGE

POP-N-LOCK HAND SANITIZER SIGNAGE

COUNTERTOP DIVIDERS SHIELDS

SOCIAL DISTANCING FLOOR CLING - AVAILABLE IN 3 SIZES





# **RESTROOMS**



BATHROOM SOCIAL DISTANCING SIGN





# **INTERIOR RESTROOMS**



MIRROR CLING - AVAILABLE IN 3 SIZES







11"

### **INTERIOR BREAK ROOM & PANTRY**





For more information, please contact your RRD Sales Representative

or

United States:
Wendy Kane
wendy.kane@rrd.co