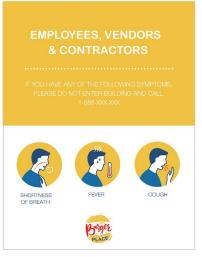

#### **GRAPHIC PROPOSALS**

Enhance your customers shopping experience by directing them to follow the medical community's advised safety measures of social distancing using wayfinding signage in both the exterior and interior of your store.

Your brand logo can be applied to the bottom white bar in any of these RRD base graphics if you do not have art.

**HAND SANITIZER** 