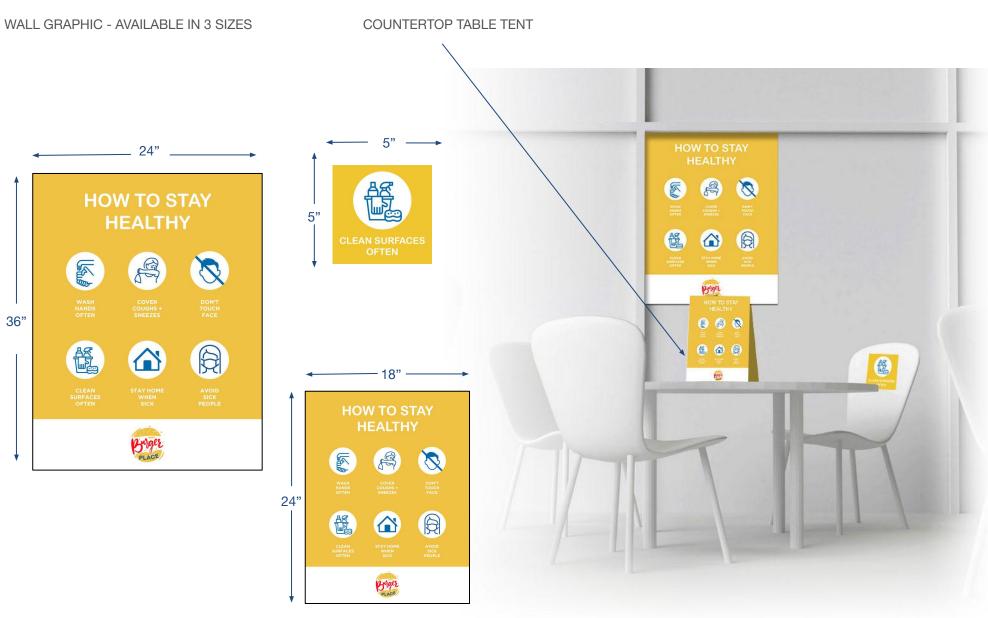

## **INTERIOR**

COUNTERTOP TABLE TENT

WALL GRAPHIC - AVAILABLE IN 3 SIZES

HANGING SIGNAGE

POP-N-LOCK HAND SANITIZER SIGNAGE

COUNTERTOP DIVIDERS SHIELDS

SOCIAL DISTANCING FLOOR CLING - AVAILABLE IN 3 SIZES