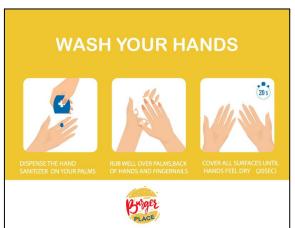

Your brand logo can be applied to the bottom white bar in any of these RRD base graphics if you do not have art.

**HAND SANITIZER** 