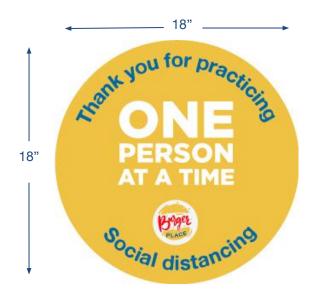

## **INTERIOR**

COUNTERTOP TABLE TENT

WALL GRAPHIC - AVAILABLE IN 3 SIZES

HANGING SIGNAGE

POP-N-LOCK HAND SANITIZER SIGNAGE

COUNTERTOP DIVIDERS SHIELDS

SOCIAL DISTANCING FLOOR CLING - AVAILABLE IN 3 SIZES