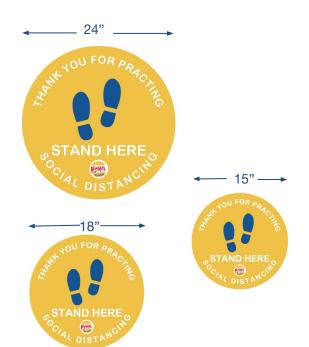

## **INTERIOR**

COUNTERTOP TABLE TENT

WALL GRAPHIC - AVAILABLE IN 3 SIZES

HANGING SIGNAGE

POP-N-LOCK HAND SANITIZER SIGNAGE

COUNTERTOP DIVIDERS SHIELDS

SOCIAL DISTANCING FLOOR CLING - AVAILABLE IN 3 SIZES