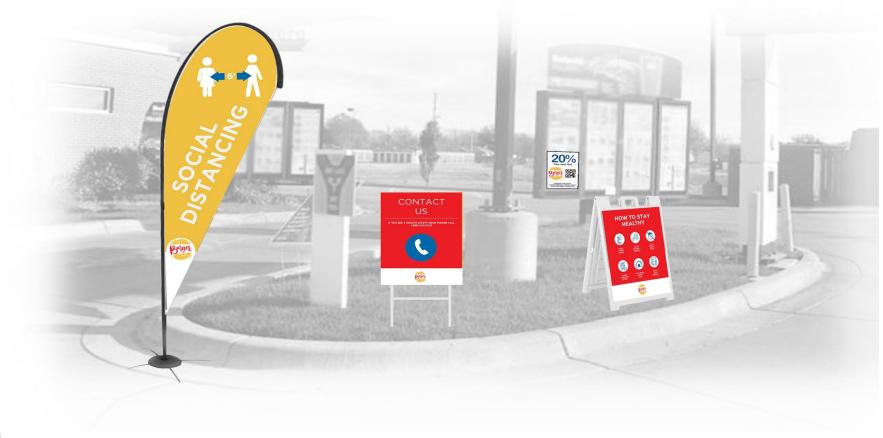

# **DRIVE THROUGH**

WINDOW CLING ON MENU

"H" STAKE SIGN

A-FRAME SANDWICH BOARD

TEAR DROP BANNERS