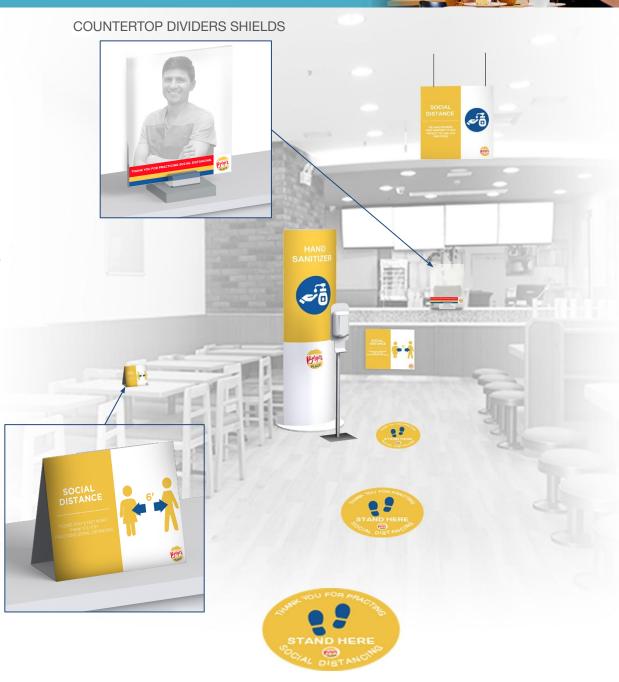

## **INTERIOR**

COUNTERTOP TABLE TENT

WALL GRAPHIC - AVAILABLE IN 3 SIZES

HANGING SIGNAGE

POP-N-LOCK HAND SANITIZER SIGNAGE

COUNTERTOP DIVIDERS SHIELDS

SOCIAL DISTANCING FLOOR CLING - AVAILABLE IN 3 SIZES