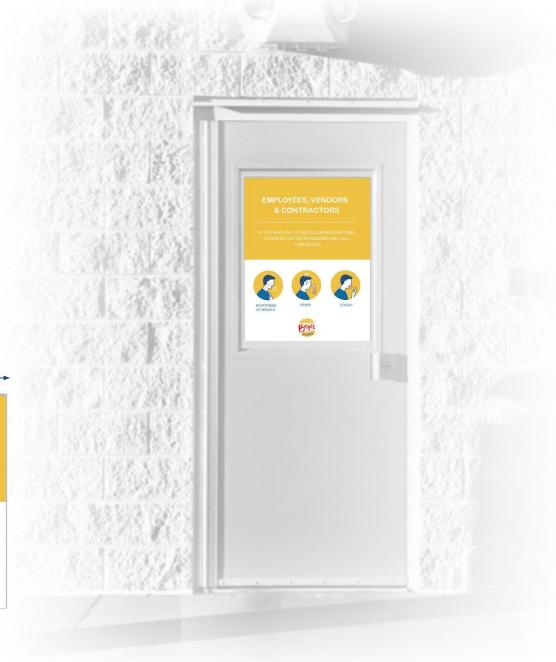

e your customers shopping experience by directing them to follow the medical community's advised safety measures of social distancing using wayfinding signage in both the exterior and interior of your store.

Your brand logo can be applied to the bottom white bar in any of these RRD base graphics if you do not have art.

**HAND SANITIZER** 





























## **TAKE OUT COMMUNICATIONS**

"TO GO" MENU

TAMPER EVIDENT STICKERS

"TO GO" INFORMATION CARD











# **FRONT OF STORE**



VINYL BANNER

VINYL BANNER ROLL UP WITH HAND SANITIZER

TEAR DROP BANNERS

WINDOW CLINGS



# **DRIVE THROUGH**



WINDOW CLING ON MENU

"H" STAKE SIGN

A-FRAME SANDWICH BOARD

TEAR DROP BANNERS





# **EXTERIOR ENTRANCE**



WINDOW CLING





# **EXTERIOR EMPLOYEE ENTRANCE**



WINDOW CLING





## **EXTERIOR ENTRANCE**

"H" STAKE SIGN

COROPLAST SIGN HELD DOWN WITH SUPPLIED "H" STAKES

#### **OPTION 1**

6 MM COROPLAST

APPROXIMATE DIMENSIONS: 29"W X 46"H

#### **OPTION 2**

4 MM COROPLAST

APPROXIMATE DIMENSIONS: 18"W X 24"H



## **INTERIOR**

COUNTERTOP TABLE TENT

WALL GRAPHIC - AVAILABLE IN 3 SIZES

HANGING SIGNAGE

POP-N-LOCK HAND SANITIZER SIGNAGE

COUNTERTOP DIVIDERS SHIELDS

SOCIAL DISTANCING FLOOR CLING - AVAILABLE IN 3 SIZES





# **RESTROOMS**



BATHROOM SOCIAL DISTANCING SIGN





# **INTERIOR RESTROOMS**



MIRROR CLING - AVAILABLE IN 3 SIZES







11"

### **INTERIOR BREAK ROOM & PANTRY**





For more information, please contact your RRD Sales Representative

or

United States:
Wendy Kane
wendy.kane@rrd.com

Canada: lan Harrison <u>ian.harrison@rrd.com</u>