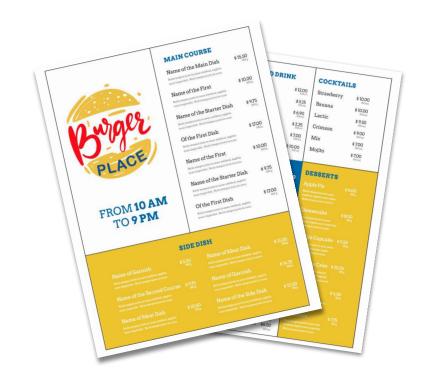

## **TAKE OUT COMMUNICATIONS**

"TO GO" MENU

TAMPER EVIDENT STICKERS

"TO GO" INFORMATION CARD