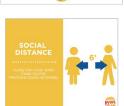

Enhance your customers shopping experience by directing them to

follow the medical community's advised safety measures of social distancing using wayfinding signage in both the exterior and interior

of your store.

#### **GRAPHIC PROPOSALS**

Enhance your customers shopping experience by directing them to follow the medical community's advised safety measures of social distancing using wayfinding signage in both the exterior and interior of your store.