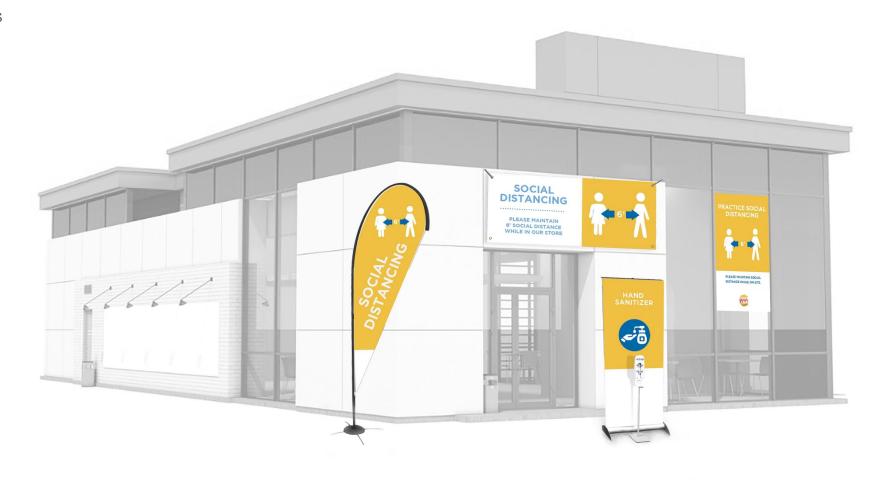

# **FRONT OF STORE**

VINYL BANNER

VINYL BANNER ROLL UP WITH HAND SANITIZER

TEAR DROP BANNERS

WINDOW CLINGS

# **EXTERIOR ENTRANCE**

WINDOW CLING