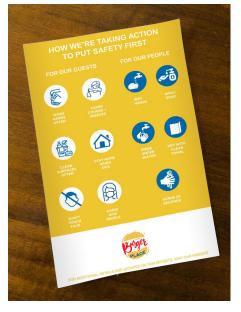

#### **GRAPHIC PROPOSALS**

Enhance your customers shopping experience by directing them to follow the medical community's advised safety measures of social distancing using wayfinding signage in both the exterior and interior of your store.

Enhance your customers shopping experience by directing them to

follow the medical community's advised safety measures of social distancing using wayfinding signage in both the exterior and interior

of your store.