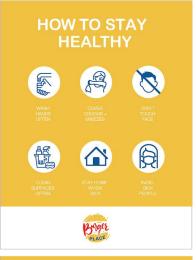

## **INTERIOR**

COUNTERTOP TABLE TENT

WALL GRAPHIC - AVAILABLE IN 3 SIZES

HANGING SIGNAGE

POP-N-LOCK HAND SANITIZER SIGNAGE

COUNTERTOP DIVIDERS SHIELDS

SOCIAL DISTANCING FLOOR CLING - AVAILABLE IN 3 SIZES