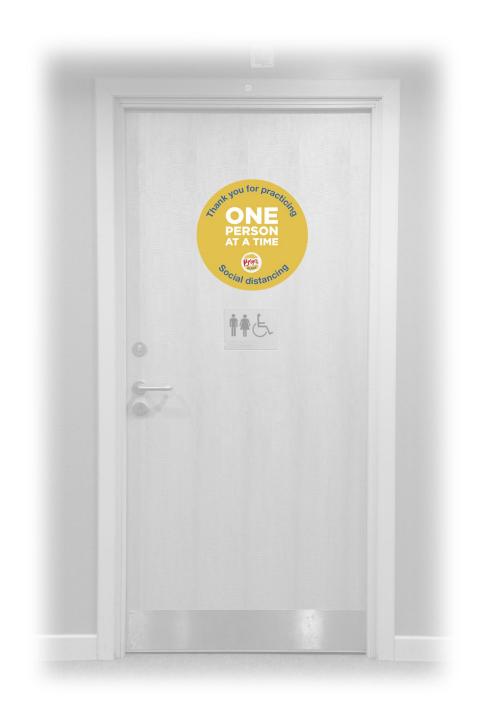

# **RESTROOMS**

BATHROOM SOCIAL DISTANCING SIGN

# **INTERIOR RESTROOMS**

MIRROR CLING - AVAILABLE IN 3 SIZES

11"