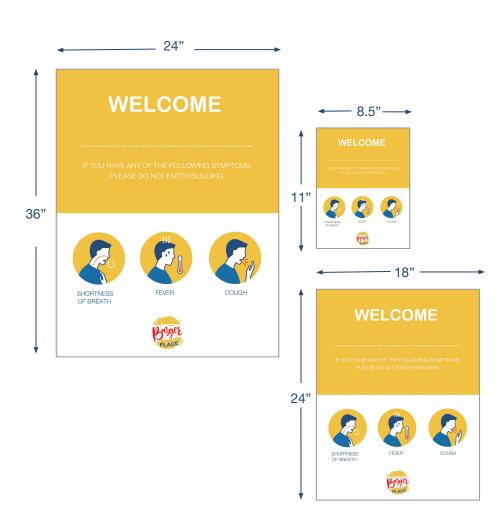

#### **OPTION 1**

6 MM COROPLAST

APPROXIMATE DIMENSIONS: 29"W X 46"H

#### **OPTION 2**

4 MM COROPLAST

APPROXIMATE DIMENSIONS: 18"W X 24"H