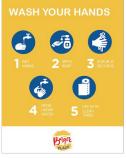

Your brand logo can be applied to the bottom white bar in any of these RRD base graphics if you do not have art.

**HAND SANITIZER** 