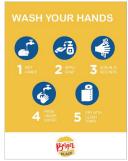

Your brand logo can be applied to the bottom white bar in any of these RRD base graphics if you do not have art.

**HAND SANITIZER** 