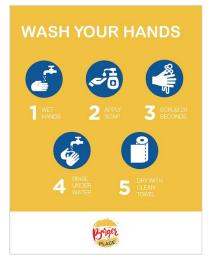

## **INTERIOR**

COUNTERTOP TABLE TENT

WALL GRAPHIC - AVAILABLE IN 3 SIZES

HANGING SIGNAGE

POP-N-LOCK HAND SANITIZER SIGNAGE

COUNTERTOP DIVIDERS SHIELDS

SOCIAL DISTANCING FLOOR CLING - AVAILABLE IN 3 SIZES