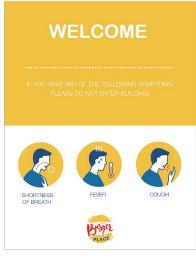

#### **GRAPHIC PROPOSALS**

Enhance your customers shopping experience by directing them to follow the medical community's advised safety measures of social distancing using wayfinding signage in both the exterior and interior of your store.

Your brand logo can be applied to the bottom white bar in any of these RRD base graphics if you do not have art.

**HAND SANITIZER** 