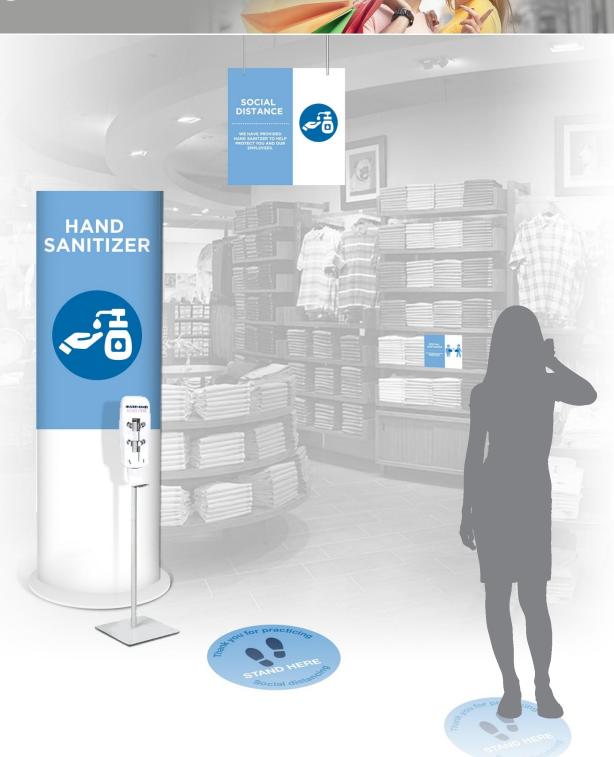

# **INTERIOR SALES AREAS**

HANGING SIGNAGE

SHELF BLOCKER

POP-N-LOCK HAND SANITIZER SIGNAGE

SOCIAL DISTANCING FLOOR CLING - AVAILABLE IN 3 SIZES