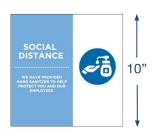

### **INTERIOR CHANGING AREAS**

POP-N-LOCK HAND SANITIZER SIGNAGE

SOCIAL DISTANCING FLOOR CLING - AVAILABLE IN 3 SIZES

HANGING SIGNS & WALL SIGNS - AVAILABLE IN 3 SIZES