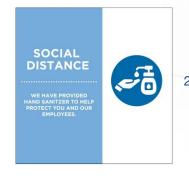

### **INTERIOR CHANGING AREAS**

POP-N-LOCK HAND SANITIZER SIGNAGE

SOCIAL DISTANCING FLOOR CLING - AVAILABLE IN 3 SIZES

HANGING SIGNS & WALL SIGNS - AVAILABLE IN 3 SIZES