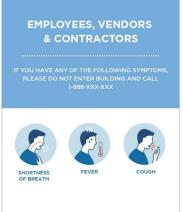

distancing using wayfinding signage in both the exterior and interior of your store.

RRD-125-CRISIS MGMT RETAIL APPAREL 04.17.2020\_V1

#### **GRAPHIC PROPOSALS**

Enhance your customers shopping experience by directing them to follow the medical community's advised safety measures of social distancing using wayfinding signage in both the exterior and interior of your store.

Your brand logo can be applied to the bottom white bar in any of these RRD base graphics if you do not have art.





















SOCIAL











# **EXTERIOR PROPOSED ITEMS**

VINYL BANNER

VINYL BANNER ROLL UP WITH HAND SANITIZER

SOCIAL DISTANCING FLOOR CLING

TEAR DROP BANNERS

WINDOW CLINGS





## **EXTERIOR ENTRANCE**

"H" STAKE SIGN

COROPLAST SIGN HELD DOWN WITH SUPPLIED "H" STAKES

#### **OPTION 1**

6 MM COROPLAST

APPROXIMATE DIMENSIONS: 29"W X 46"H

#### **OPTION 2**

4 MM COROPLAST

APPROXIMATE DIMENSIONS: 18"W X 24"H



# **INTERIOR SALES AREAS**

HANGING SIGNAGE

SHELF BLOCKER

POP-N-LOCK HAND SANITIZER SIGNAGE

SOCIAL DISTANCING FLOOR CLING - AVAILABLE IN 3 SIZES







### **INTERIOR CHECK OUT**



### **INTERIOR CHANGING AREAS**

POP-N-LOCK HAND SANITIZER SIGNAGE

SOCIAL DISTANCING FLOOR CLING - AVAILABLE IN 3 SIZES

HANGING SIGNS & WALL SIGNS - AVAILABLE IN 3 SIZES



















# **INTERIOR RESTROOMS**