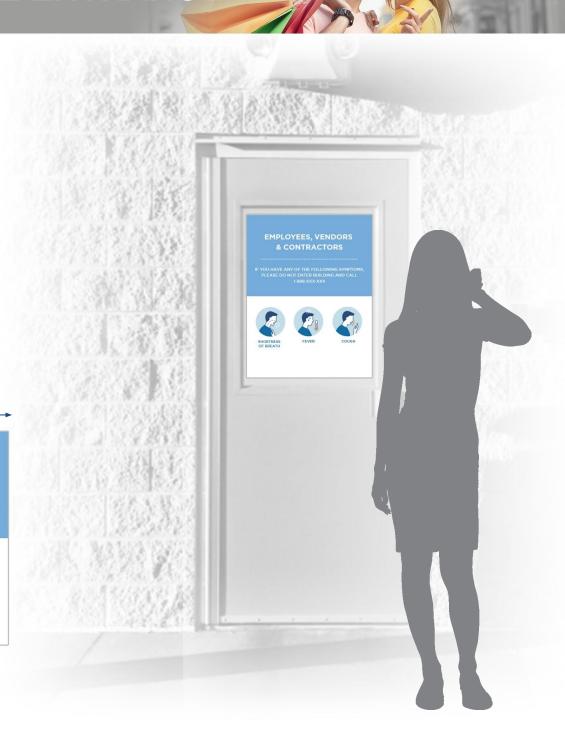

# **EXTERIOR BACK OF HOUSE ENTRANCE**

DOOR CLING - AVAILABLE IN 3 SIZES

For more information, please contact your RRD Sales Representative

or

United States:
Wendy Kane
wendy.kane@rrd.com

Canada: lan Harrison <u>ian.harrison@rrd.com</u>