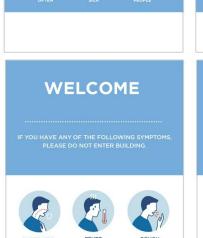

distancing using wayfinding signage in both the exterior and interior of your store.

RRD-125-CRISIS MGMT RETAIL APPAREL 04.17.2020\_V1

#### **GRAPHIC PROPOSALS**

Enhance your customers shopping experience by directing them to follow the medical community's advised safety measures of social distancing using wayfinding signage in both the exterior and interior of your store.

Your brand logo can be applied to the bottom white bar in any of these RRD base graphics if you do not have art.





















SOCIAL











# **EXTERIOR PROPOSED ITEMS**

VINYL BANNER

VINYL BANNER ROLL UP WITH HAND SANITIZER

SOCIAL DISTANCING FLOOR CLING

TEAR DROP BANNERS

WINDOW CLINGS





## **EXTERIOR ENTRANCE**

"H" STAKE SIGN

COROPLAST SIGN HELD DOWN WITH SUPPLIED "H" STAKES

#### **OPTION 1**

6 MM COROPLAST

APPROXIMATE DIMENSIONS: 29"W X 46"H

#### **OPTION 2**

4 MM COROPLAST

APPROXIMATE DIMENSIONS: 18"W X 24"H



# **INTERIOR SALES AREAS**

HANGING SIGNAGE

SHELF BLOCKER

POP-N-LOCK HAND SANITIZER SIGNAGE

SOCIAL DISTANCING FLOOR CLING - AVAILABLE IN 3 SIZES







### **INTERIOR CHECK OUT**



### **INTERIOR CHANGING AREAS**

POP-N-LOCK HAND SANITIZER SIGNAGE

SOCIAL DISTANCING FLOOR CLING - AVAILABLE IN 3 SIZES

HANGING SIGNS & WALL SIGNS - AVAILABLE IN 3 SIZES



















# **INTERIOR RESTROOM