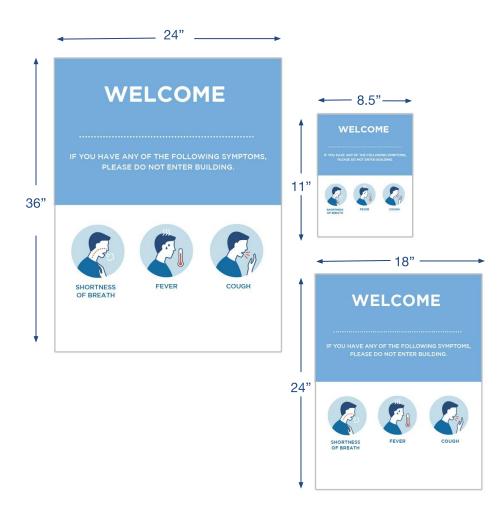

CLING

TEAR DROP BANNERS

WINDOW CLINGS





## **EXTERIOR ENTRANCE**

"H" STAKE SIGN

COROPLAST SIGN HELD DOWN WITH SUPPLIED "H" STAKES

#### **OPTION 1**

6 MM COROPLAST

APPROXIMATE DIMENSIONS: 29"W X 46"H

#### **OPTION 2**

4 MM COROPLAST

APPROXIMATE DIMENSIONS: 18"W X 24"H



# **INTERIOR SALES AREAS**

HANGING SIGNAGE

SHELF BLOCKER

POP-N-LOCK HAND SANITIZER SIGNAGE

SOCIAL DISTANCING FLOOR CLING - AVAILABLE IN 3 SIZES







### **INTERIOR CHECK OUT**



### **INTERIOR CHANGING AREAS**

POP-N-LOCK HAND SANITIZER SIGNAGE

SOCIAL DISTANCING FLOOR CLING - AVAILABLE IN 3 SIZES

HANGING SIGNS & WALL SIGNS - AVAILABLE IN 3 SIZES



















# **INTERIOR RESTROOMS**









#### **INTERIOR BREAK ROOM & PANTRY**





# **EXTERIOR ENTRANCE**

WINDOW CLING - AVAILABLE IN 3 SIZES





# **EXTERIOR BACK OF HOUSE ENTRANCE**

DOOR CLING - AVAILABLE IN 3 SIZES





For more information, please contact your RRD Sales Representative

or

United States:
Wendy Kane
wendy.kane@rrd.com

Canada: lan Harrison <u>ian.harrison@rrd.com</u>



RRD-125-CRISIS MGMT RETAIL APPAREL 04.17.2020\_V1