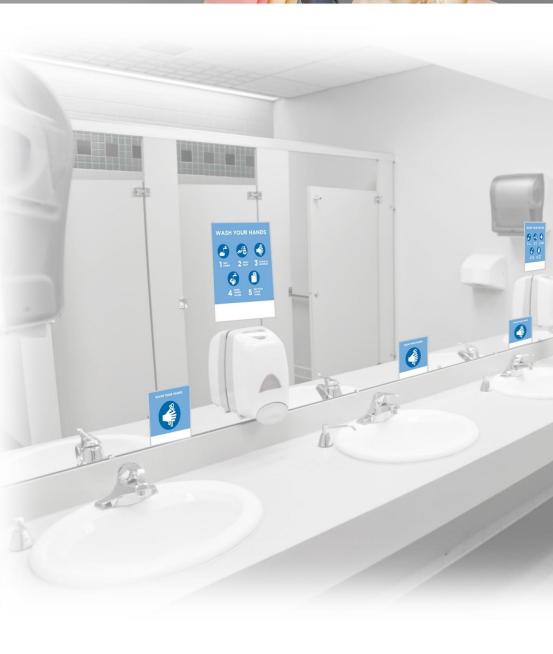

*EXTERIOR PROPOSED ITEMS**

VINYL BANNER

VINYL BANNER ROLL UP WITH HAND SANITIZER

SOCIAL DISTANCING FLOOR CLING

TEAR DROP BANNERS

WINDOW CLINGS





## **EXTERIOR ENTRANCE**

"H" STAKE SIGN

COROPLAST SIGN HELD DOWN WITH SUPPLIED "H" STAKES

#### **OPTION 1**

6 MM COROPLAST

APPROXIMATE DIMENSIONS: 29"W X 46"H

#### **OPTION 2**

4 MM COROPLAST

APPROXIMATE DIMENSIONS: 18"W X 24"H



# **INTERIOR SALES AREAS**

HANGING SIGNAGE

SHELF BLOCKER

POP-N-LOCK HAND SANITIZER SIGNAGE

SOCIAL DISTANCING FLOOR CLING - AVAILABLE IN 3 SIZES







### **INTERIOR CHECK OUT**



### **INTERIOR CHANGING AREAS**

POP-N-LOCK HAND SANITIZER SIGNAGE

SOCIAL DISTANCING FLOOR CLING - AVAILABLE IN 3 SIZES

HANGING SIGNS & WALL SIGNS - AVAILABLE IN 3 SIZES



















# **INTERIOR RESTROOMS**









#### **INTERIOR BREAK ROOM & PANTRY**





# **EXTERIOR ENTRANCE**

WINDOW CLING - AVAILABLE IN 3 SIZES





# **EXTERIOR BACK OF HOUSE ENTRANCE**

DOOR CLING - AVAILABLE IN 3 SIZES





For more information, please contact your RRD Sales Representative

or

United States:
Wendy Kane
wendy.kane@rrd.com

Canada: lan Harrison <u>ian.harrison@rrd.com</u>



RRD-125-CRISIS MGMT RETAIL APPAREL 04.17.2020\_V1