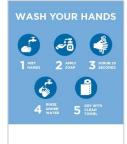

### **INTERIOR CHANGING AREAS**

POP-N-LOCK HAND SANITIZER SIGNAGE

SOCIAL DISTANCING FLOOR CLING - AVAILABLE IN 3 SIZES

HANGING SIGNS & WALL SIGNS - AVAILABLE IN 3 SIZES