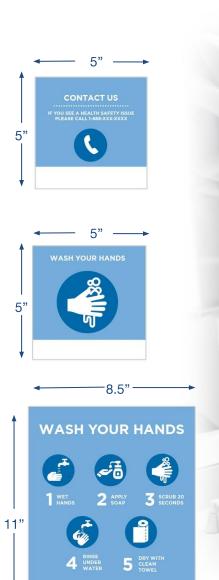

**EXTERIOR PROPOSED ITEMS**

VINYL BANNER

VINYL BANNER ROLL UP WITH HAND SANITIZER

SOCIAL DISTANCING FLOOR CLING

TEAR DROP BANNERS

WINDOW CLINGS





## **EXTERIOR ENTRANCE**

"H" STAKE SIGN

COROPLAST SIGN HELD DOWN WITH SUPPLIED "H" STAKES

#### **OPTION 1**

6 MM COROPLAST

APPROXIMATE DIMENSIONS: 29"W X 46"H

#### **OPTION 2**

4 MM COROPLAST

APPROXIMATE DIMENSIONS: 18"W X 24"H



# **INTERIOR SALES AREAS**

HANGING SIGNAGE

SHELF BLOCKER

POP-N-LOCK HAND SANITIZER SIGNAGE

SOCIAL DISTANCING FLOOR CLING - AVAILABLE IN 3 SIZES







### **INTERIOR CHECK OUT**



### **INTERIOR CHANGING AREAS**

POP-N-LOCK HAND SANITIZER SIGNAGE

SOCIAL DISTANCING FLOOR CLING - AVAILABLE IN 3 SIZES

HANGING SIGNS & WALL SIGNS - AVAILABLE IN 3 SIZES



















# **INTERIOR RESTROOMS**









#### **INTERIOR BREAK ROOM & PANTRY**





# **EXTERIOR ENTRANCE**

WINDOW CLING - AVAILABLE IN 3 SIZES





# **EXTERIOR BACK OF HOUSE ENTRANCE**

DOOR CLING - AVAILABLE IN 3 SIZES





For more information, please contact your RRD Sales Representative

or

United States:
Wendy Kane
wendy.kane@rrd.com

Canada: lan Harrison <u>ian.harrison@rrd.com</u>



RRD-125-CRISIS MGMT RETAIL APPAREL 04.17.2020\_V1