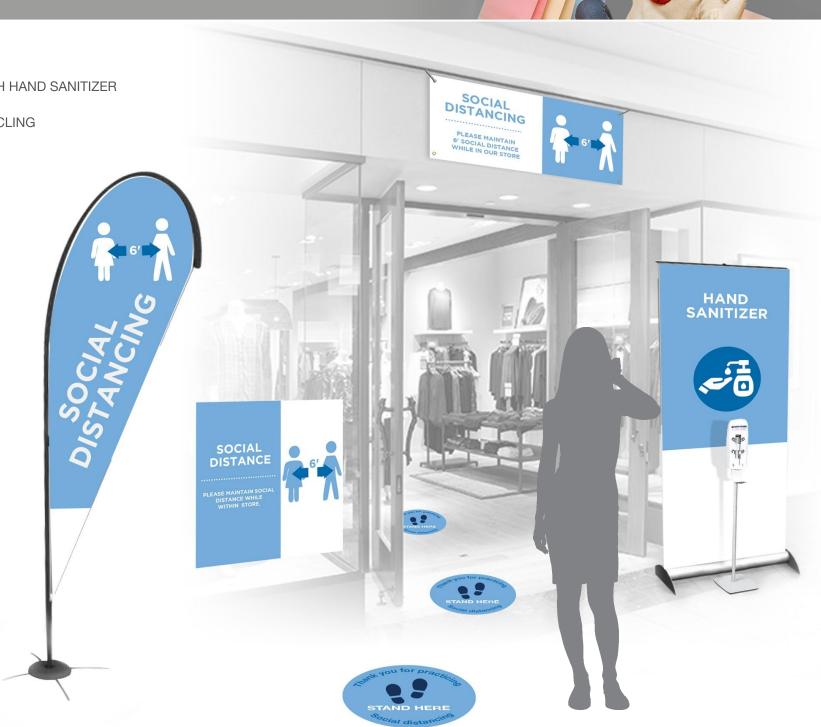

distancing using wayfinding signage in both the exterior and interior of your store.

RRD-125-CRISIS MGMT RETAIL APPAREL 04.17.2020\_V1

#### **GRAPHIC PROPOSALS**

Enhance your customers shopping experience by directing them to follow the medical community's advised safety measures of social distancing using wayfinding signage in both the exterior and interior of your store.

# **EXTERIOR PROPOSED ITEMS**

VINYL BANNER

VINYL BANNER ROLL UP WITH HAND SANITIZER

SOCIAL DISTANCING FLOOR CLING

TEAR DROP BANNERS

WINDOW CLINGS

## **EXTERIOR ENTRANCE**

"H" STAKE SIGN

COROPLAST SIGN HELD DOWN WITH SUPPLIED "H" STAKES