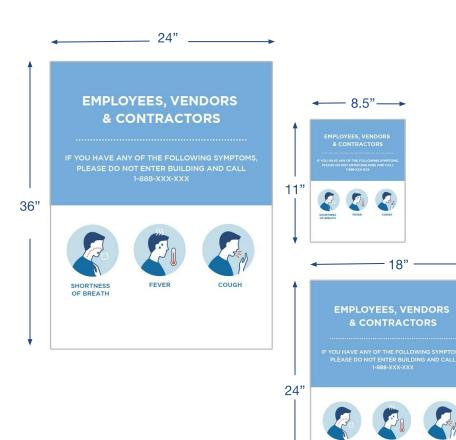

AKE SIGN

COROPLAST SIGN HELD DOWN WITH SUPPLIED "H" STAKES

#### **OPTION 1**

6 MM COROPLAST

APPROXIMATE DIMENSIONS: 29"W X 46"H

#### **OPTION 2**

4 MM COROPLAST

APPROXIMATE DIMENSIONS: 18"W X 24"H



# **INTERIOR SALES AREAS**

HANGING SIGNAGE

SHELF BLOCKER

POP-N-LOCK HAND SANITIZER SIGNAGE

SOCIAL DISTANCING FLOOR CLING - AVAILABLE IN 3 SIZES







### **INTERIOR CHECK OUT**



### **INTERIOR CHANGING AREAS**

POP-N-LOCK HAND SANITIZER SIGNAGE

SOCIAL DISTANCING FLOOR CLING - AVAILABLE IN 3 SIZES

HANGING SIGNS & WALL SIGNS - AVAILABLE IN 3 SIZES



















# **INTERIOR RESTROOMS**









#### **INTERIOR BREAK ROOM & PANTRY**





# **EXTERIOR ENTRANCE**

WINDOW CLING - AVAILABLE IN 3 SIZES





# **EXTERIOR BACK OF HOUSE ENTRANCE**

DOOR CLING - AVAILABLE IN 3 SIZES





For more information, please contact your RRD Sales Representative

or

United States:
Wendy Kane
wendy.kane@rrd.com

Canada: lan Harrison <u>ian.harrison@rrd.com</u>



RRD-125-CRISIS MGMT RETAIL APPAREL 04.17.2020\_V1