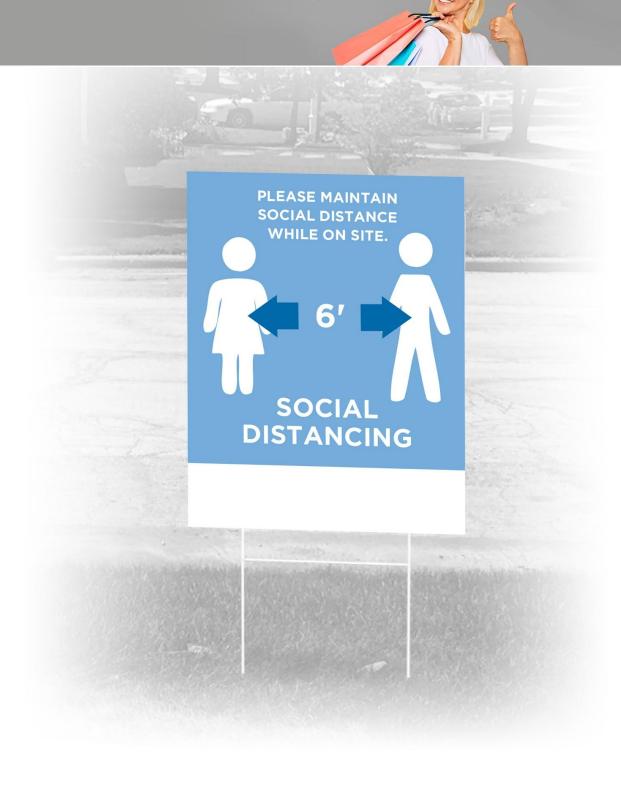

## **EXTERIOR ENTRANCE**

"H" STAKE SIGN

COROPLAST SIGN HELD DOWN WITH SUPPLIED "H" STAKES

#### **OPTION 1**

6 MM COROPLAST

APPROXIMATE DIMENSIONS: 29"W X 46"H

#### **OPTION 2**

4 MM COROPLAST

APPROXIMATE DIMENSIONS: 18"W X 24"H