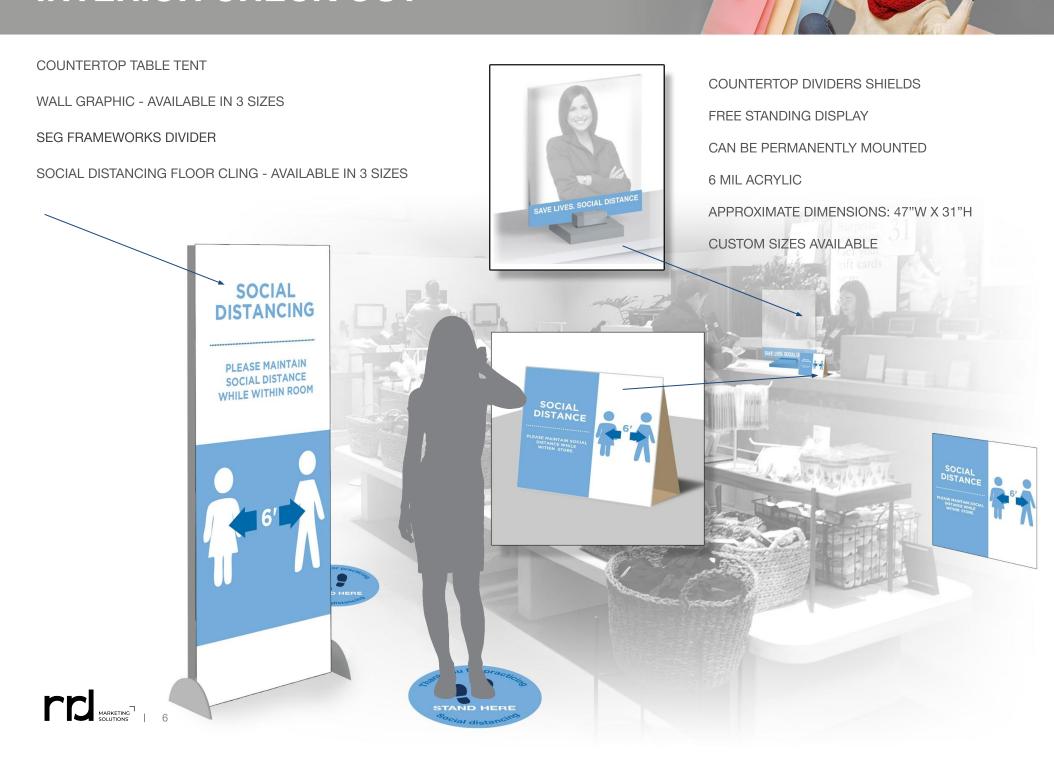

wayfinding signage in both the exterior and interior of your store.

Your brand logo can be applied to the bottom white bar in any of these RRD base graphics if you do not have art.





















SOCIAL











# **EXTERIOR PROPOSED ITEMS**

VINYL BANNER

VINYL BANNER ROLL UP WITH HAND SANITIZER

SOCIAL DISTANCING FLOOR CLING

TEAR DROP BANNERS

WINDOW CLINGS





## **EXTERIOR ENTRANCE**

"H" STAKE SIGN

COROPLAST SIGN HELD DOWN WITH SUPPLIED "H" STAKES

#### **OPTION 1**

6 MM COROPLAST

APPROXIMATE DIMENSIONS: 29"W X 46"H

#### **OPTION 2**

4 MM COROPLAST

APPROXIMATE DIMENSIONS: 18"W X 24"H



# **INTERIOR SALES AREAS**

HANGING SIGNAGE

SHELF BLOCKER

POP-N-LOCK HAND SANITIZER SIGNAGE

SOCIAL DISTANCING FLOOR CLING - AVAILABLE IN 3 SIZES







### **INTERIOR CHECK OUT**



### **INTERIOR CHANGING AREAS**

POP-N-LOCK HAND SANITIZER SIGNAGE

SOCIAL DISTANCING FLOOR CLING - AVAILABLE IN 3 SIZES

HANGING SIGNS & WALL SIGNS - AVAILABLE IN 3 SIZES



















# **INTERIOR RESTROOMS**









#### **INTERIOR BREAK ROOM & PANTRY**





# **EXTERIOR ENTRANCE**

WINDOW CLING - AVAILABLE IN 3 SIZES





# **EXTERIOR BACK OF HOUSE ENTRANCE**

DOOR CLING - AVAILABLE IN 3 SIZES





For more information, please contact your RRD Sales Representative

or

United States:
Wendy Kane
wendy.kane@rrd.com

Canada: lan Harrison <u>ian.harrison@rrd.com</u>



RRD-125-CRISIS MGMT RETAIL APPAREL 04.17.2020\_V1