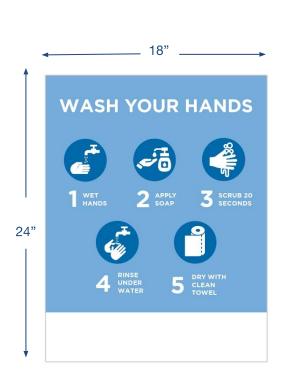

# **EXTERIOR PROPOSED ITEMS**

VINYL BANNER

VINYL BANNER ROLL UP WITH HAND SANITIZER

SOCIAL DISTANCING FLOOR CLING

TEAR DROP BANNERS

WINDOW CLINGS





## **EXTERIOR ENTRANCE**

"H" STAKE SIGN

COROPLAST SIGN HELD DOWN WITH SUPPLIED "H" STAKES

#### **OPTION 1**

6 MM COROPLAST

APPROXIMATE DIMENSIONS: 29"W X 46"H

#### **OPTION 2**

4 MM COROPLAST

APPROXIMATE DIMENSIONS: 18"W X 24"H



# **INTERIOR SALES AREAS**

HANGING SIGNAGE

SHELF BLOCKER

POP-N-LOCK HAND SANITIZER SIGNAGE

SOCIAL DISTANCING FLOOR CLING - AVAILABLE IN 3 SIZES







### **INTERIOR CHECK OUT**



### **INTERIOR CHANGING AREAS**

POP-N-LOCK HAND SANITIZER SIGNAGE

SOCIAL DISTANCING FLOOR CLING - AVAILABLE IN 3 SIZES

HANGING SIGNS & WALL SIGNS - AVAILABLE IN 3 SIZES



















# **INTERIOR RESTROOMS**









#### **INTERIOR BREAK ROOM & PANTRY**





# **EXTERIOR ENTRANCE**

WINDOW CLING - AVAILABLE IN 3 SIZES





# **EXTERIOR BACK OF HOUSE ENTRANCE**

DOOR CLING - AVAILABLE IN 3 SIZES





For more information, please contact your RRD Sales Representative

or

United States:
Wendy Kane
wendy.kane@rrd.com

Canada: lan Harrison <u>ian.harrison@rrd.com</u>



RRD-125-CRISIS MGMT RETAIL APPAREL 04.17.2020\_V1