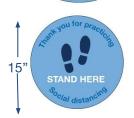

# **INTERIOR SALES AREAS**

HANGING SIGNAGE

SHELF BLOCKER

POP-N-LOCK HAND SANITIZER SIGNAGE

SOCIAL DISTANCING FLOOR CLING - AVAILABLE IN 3 SIZES

### **INTERIOR CHANGING AREAS**

POP-N-LOCK HAND SANITIZER SIGNAGE

SOCIAL DISTANCING FLOOR CLING - AVAILABLE IN 3 SIZES

HANGING SIGNS & WALL SIGNS - AVAILABLE IN 3 SIZES