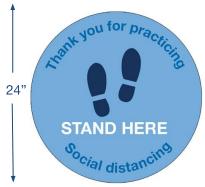

# **INTERIOR SALES AREAS**

HANGING SIGNAGE

SHELF BLOCKER

POP-N-LOCK HAND SANITIZER SIGNAGE

SOCIAL DISTANCING FLOOR CLING - AVAILABLE IN 3 SIZES

### **INTERIOR CHANGING AREAS**

POP-N-LOCK HAND SANITIZER SIGNAGE

SOCIAL DISTANCING FLOOR CLING - AVAILABLE IN 3 SIZES

HANGING SIGNS & WALL SIGNS - AVAILABLE IN 3 SIZES