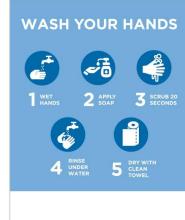

### **INTERIOR CHANGING AREAS**

POP-N-LOCK HAND SANITIZER SIGNAGE

SOCIAL DISTANCING FLOOR CLING - AVAILABLE IN 3 SIZES

HANGING SIGNS & WALL SIGNS - AVAILABLE IN 3 SIZES

#### **INTERIOR BREAK ROOM & PANTRY**