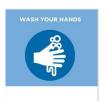

### **INTERIOR CHANGING AREAS**

POP-N-LOCK HAND SANITIZER SIGNAGE

SOCIAL DISTANCING FLOOR CLING - AVAILABLE IN 3 SIZES

HANGING SIGNS & WALL SIGNS - AVAILABLE IN 3 SIZES