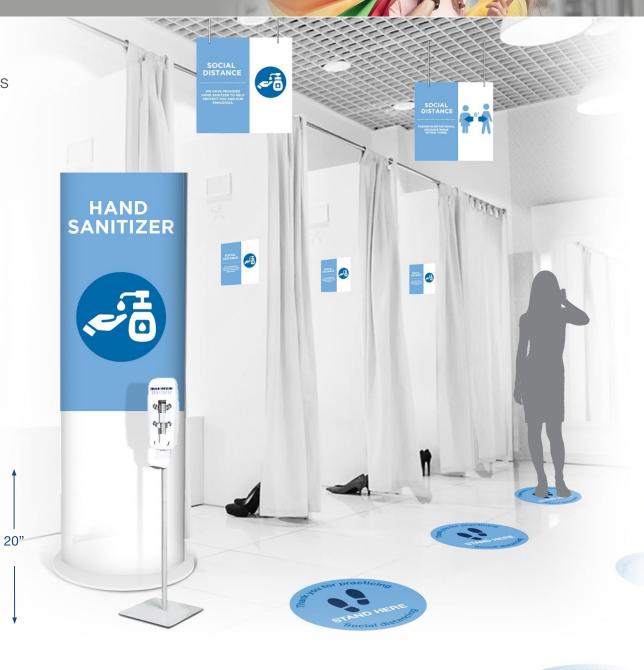

### **INTERIOR CHANGING AREAS**

POP-N-LOCK HAND SANITIZER SIGNAGE

SOCIAL DISTANCING FLOOR CLING - AVAILABLE IN 3 SIZES

HANGING SIGNS & WALL SIGNS - AVAILABLE IN 3 SIZES