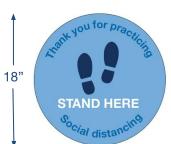

# **INTERIOR SALES AREAS**

HANGING SIGNAGE

SHELF BLOCKER

POP-N-LOCK HAND SANITIZER SIGNAGE

SOCIAL DISTANCING FLOOR CLING - AVAILABLE IN 3 SIZES

### **INTERIOR CHANGING AREAS**

POP-N-LOCK HAND SANITIZER SIGNAGE

SOCIAL DISTANCING FLOOR CLING - AVAILABLE IN 3 SIZES

HANGING SIGNS & WALL SIGNS - AVAILABLE IN 3 SIZES