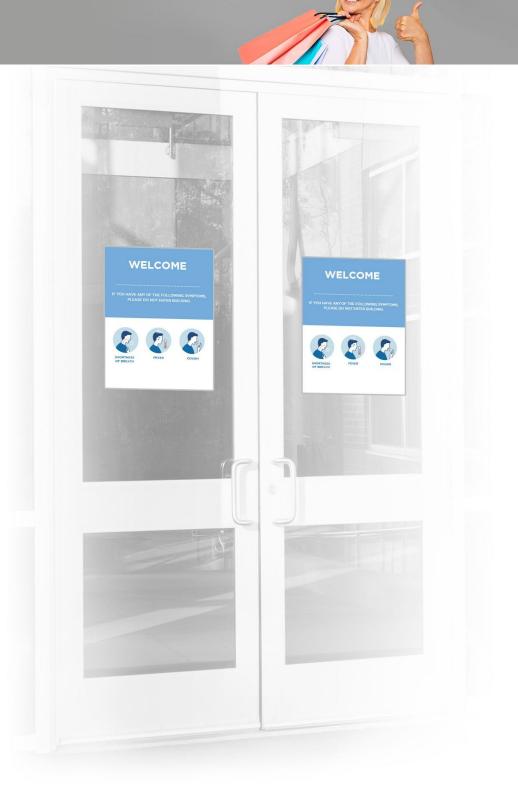

LING

TEAR DROP BANNERS

WINDOW CLINGS





## **EXTERIOR ENTRANCE**

"H" STAKE SIGN

COROPLAST SIGN HELD DOWN WITH SUPPLIED "H" STAKES

#### **OPTION 1**

6 MM COROPLAST

APPROXIMATE DIMENSIONS: 29"W X 46"H

#### **OPTION 2**

4 MM COROPLAST

APPROXIMATE DIMENSIONS: 18"W X 24"H



# **INTERIOR SALES AREAS**

HANGING SIGNAGE

SHELF BLOCKER

POP-N-LOCK HAND SANITIZER SIGNAGE

SOCIAL DISTANCING FLOOR CLING - AVAILABLE IN 3 SIZES







### **INTERIOR CHECK OUT**



### **INTERIOR CHANGING AREAS**

POP-N-LOCK HAND SANITIZER SIGNAGE

SOCIAL DISTANCING FLOOR CLING - AVAILABLE IN 3 SIZES

HANGING SIGNS & WALL SIGNS - AVAILABLE IN 3 SIZES



















# **INTERIOR RESTROOMS**









#### **INTERIOR BREAK ROOM & PANTRY**





# **EXTERIOR ENTRANCE**

WINDOW CLING - AVAILABLE IN 3 SIZES





# **EXTERIOR BACK OF HOUSE ENTRANCE**

DOOR CLING - AVAILABLE IN 3 SIZES





For more information, please contact your RRD Sales Representative

or

United States:
Wendy Kane
wendy.kane@rrd.com

Canada: lan Harrison <u>ian.harrison@rrd.com</u>



RRD-125-CRISIS MGMT RETAIL APPAREL 04.17.2020\_V1