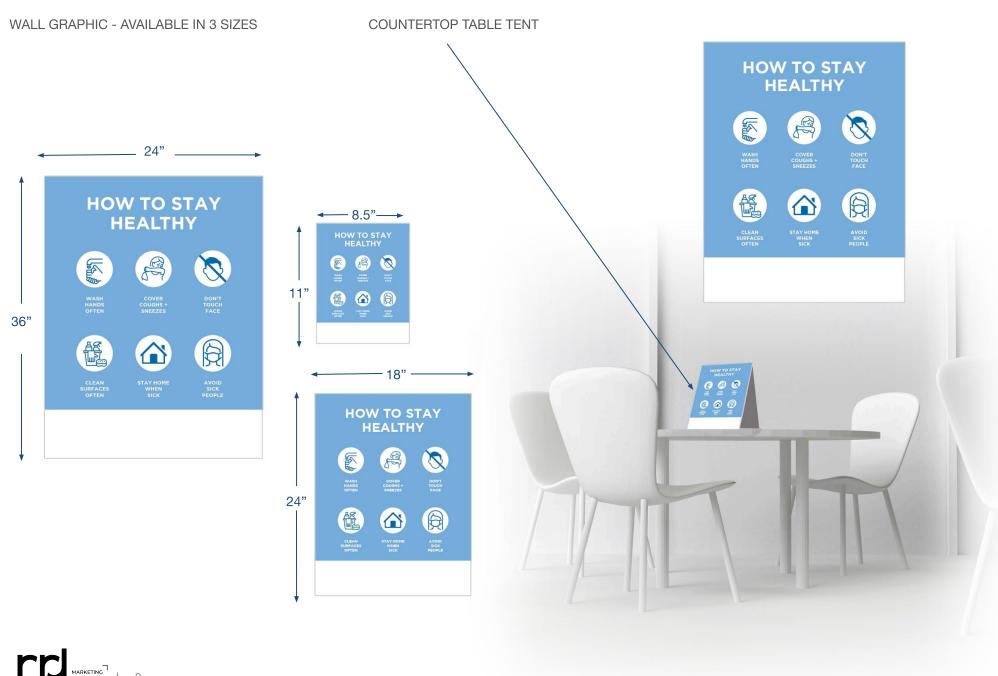

### **INTERIOR CHANGING AREAS**

POP-N-LOCK HAND SANITIZER SIGNAGE

SOCIAL DISTANCING FLOOR CLING - AVAILABLE IN 3 SIZES

HANGING SIGNS & WALL SIGNS - AVAILABLE IN 3 SIZES