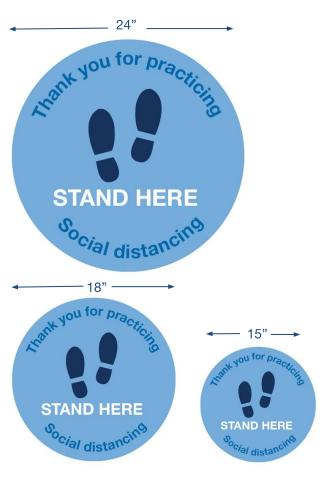

# **INTERIOR SALES AREAS**

HANGING SIGNAGE

SHELF BLOCKER

POP-N-LOCK HAND SANITIZER SIGNAGE

SOCIAL DISTANCING FLOOR CLING - AVAILABLE IN 3 SIZES

### **INTERIOR CHANGING AREAS**

POP-N-LOCK HAND SANITIZER SIGNAGE

SOCIAL DISTANCING FLOOR CLING - AVAILABLE IN 3 SIZES

HANGING SIGNS & WALL SIGNS - AVAILABLE IN 3 SIZES